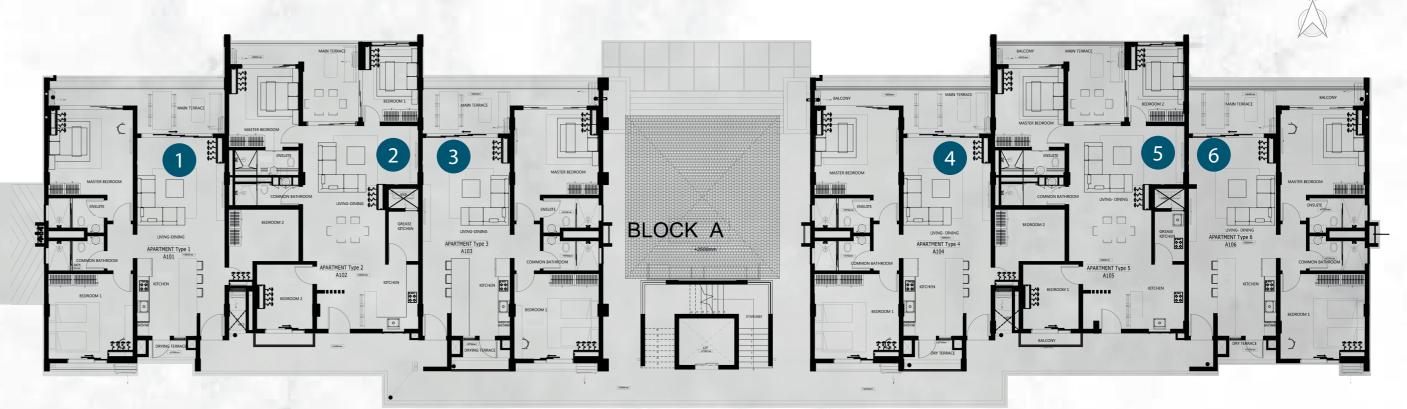

#### 1st Floor & 2nd Floor Block A

## Schedule of areas apartment 1

| 1 | Kitchen   Dining   Living            | 43.7m <sup>2</sup>            |
|---|--------------------------------------|-------------------------------|
| 2 | Dry Terrace                          | 2.9 m <sup>2</sup>            |
| 3 | Common Bathroom                      | 4.4 m <sup>2</sup>            |
| 4 | Bedroom 1                            | 18 m <sup>2</sup>             |
| 5 | Master Bedroom 1   Ensuite   Balcony | 20   4.4   5.7 m <sup>2</sup> |
| 6 | Bedroom 2                            | 10.7 m <sup>2</sup>           |
| 7 | Main Terrace                         | 12.3 m <sup>2</sup>           |
|   | Total Built Up Area                  | 150 m <sup>2</sup>            |
|   |                                      |                               |

## Schedule of areas apartment 2

| 1 Kitchen   Dining   Living | 50 m <sup>2</sup>                             |
|-----------------------------|-----------------------------------------------|
| 2 Grease Kitchen            | 3.7 m <sup>2</sup>                            |
| 3 Common Bathroom           | 4.4 m <sup>2</sup>                            |
| 4 Bedroom 1                 | 10 m <sup>2</sup>                             |
| 5 Bedroom 2   Balcony       | 9   1.4 m <sup>2</sup>                        |
| 6 Master Bedroom 1   En     | suite   Balcony 14   4.4   3.4 m <sup>2</sup> |
| 7 Main Terrace              | 11 m²                                         |
|                             |                                               |
| Total Built Up Area         | 123 m <sup>2</sup>                            |
|                             |                                               |

#### Schedule of areas apartment 3

| 1 | Kitchen   Dining   Living          | 44 m <sup>2</sup>             |
|---|------------------------------------|-------------------------------|
| 2 | Dry Terrace                        | 3.8 m <sup>2</sup>            |
| 3 | Common Bathroom                    | 4.4 m <sup>2</sup>            |
| 4 | Bedroom   Balcony                  | 18   1.7 m <sup>2</sup>       |
| 5 | Master Bedroom   Ensuite   Balcony | 20   4.4   6.4 m <sup>2</sup> |
|   | Main Terrace                       | 12.5 m <sup>2</sup>           |
| - | Total Built Up Area                | 139 m²                        |

#### Schedule of areas apartment 4

| 1 | Kitchen   Dining  Living             | 44 m²                       |
|---|--------------------------------------|-----------------------------|
| 2 | Dry Terrace                          | 3.8 m <sup>2</sup>          |
| 3 | Common Bathroom                      | 4.4 m <sup>2</sup>          |
| 4 | Bedroom 1                            | 18 m²                       |
| 5 | Master Bedroom 1   Ensuite   Balcony | 20   4.4   6 m <sup>2</sup> |
| 6 | Bedroom 2                            | 10.6 m <sup>2</sup>         |
| 7 | Main Terrace                         | 11.7 m <sup>2</sup>         |
|   | Total Built Up Area                  | 146 m <sup>2</sup>          |

## Schedule of areas apartment 5

| 1 | Kitchen   Dining   Living            | 50 m <sup>2</sup>             |
|---|--------------------------------------|-------------------------------|
| 2 | Grease Kitchen                       | 3.7 m <sup>2</sup>            |
| 3 | Common Bathroom                      | 4.4 m <sup>2</sup>            |
| 4 | Bedroom 1   Balcony                  | 9   1.4 m <sup>2</sup>        |
| 5 | Bedroom 2                            | 10.5 m <sup>2</sup>           |
| 6 | Master Bedroom 1   Ensuite   Balcony | 14   4.4   3.5 m <sup>2</sup> |
| 7 | Main Terrace                         | 10.7 m <sup>2</sup>           |
|   |                                      |                               |
|   | Total Built Up Area                  | 123 m <sup>2</sup>            |

| Kitchen   Dining   Living          | 44 m <sup>2</sup>             |
|------------------------------------|-------------------------------|
| Dry Terrace                        | 2.5 m <sup>2</sup>            |
| Common Bathroom                    | 4.4 m <sup>2</sup>            |
| Master Bedroom   Ensuite   Balcony | 20   4.4   3.6 m <sup>2</sup> |
| Bedroom 1                          | 18.2 m <sup>2</sup>           |
| Main Terrace                       | 9.7 m <sup>2</sup>            |
|                                    |                               |
| Total Built Up Area                | 130 m <sup>2</sup>            |
|                                    |                               |