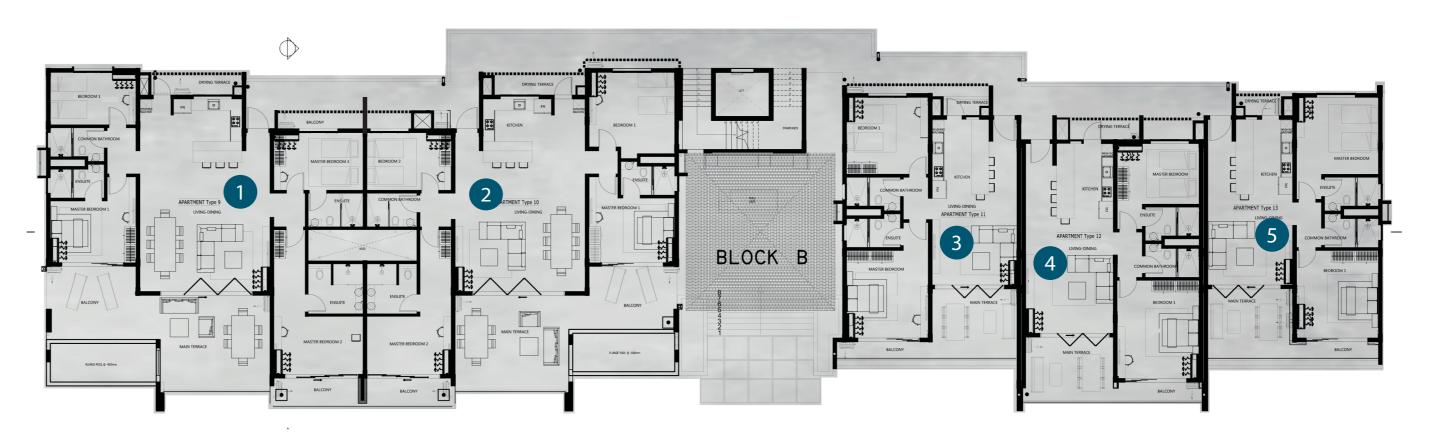

## 2nd Floor Block B

#### Schedule of areas apartment 1

| 1 | Kitchen   Living   Dining            | 65 m <sup>2</sup>              |
|---|--------------------------------------|--------------------------------|
| 2 | Dry Terrace   Rear Terrace           | 16.2 m <sup>2</sup>            |
| 3 | Common Bathroom                      | 4.4 m <sup>2</sup>             |
| 4 | Bedroom 1                            | 12 m²                          |
| 5 | Master Bedroom 1   Ensuite   Balcony | 16   4.4   17.5 m <sup>2</sup> |
| 6 | Master Bedroom 2   Ensuite   Balcony | 21   7.3   6 m <sup>2</sup>    |
| 7 | Master Bedroom 3   Ensuite   Terrace | 13.8   4.9  4.2 m <sup>2</sup> |
| 8 | Main Terrace                         | 30 m <sup>2</sup>              |
| 9 | Plunge Pool                          | 10.9 m <sup>2</sup>            |
|   |                                      |                                |
|   | Total Built Up Area                  | 270.6 m <sup>2</sup>           |

#### Schedule of areas apartment 2

| 1 | Kitchen   Living   Dining            | 65 m <sup>2</sup>            |
|---|--------------------------------------|------------------------------|
| 2 | Dry Terrace                          | 4.5 m <sup>2</sup>           |
| 3 | Common Bathroom                      | 4.4 m <sup>2</sup>           |
| 4 | Bedroom 1                            | 18 m <sup>2</sup>            |
| 5 | Master Bedroom 1   Ensuite   Balcony | 16   4.4   15 m <sup>2</sup> |
| 6 | Master Bedroom 2   Ensuite   Balcony | 21   6.7   6 m <sup>2</sup>  |
| 7 | Bedroom 2   Balcony                  | 13.8   2.3 m <sup>2</sup>    |
| 8 | Main Terrace                         | 30 m <sup>2</sup>            |
| 9 | Plunge Pool                          | 10.9 m <sup>2</sup>          |
|   |                                      |                              |
|   | Total Built Up Area                  | 259 m²                       |

## Schedule of areas apartment 3

| 1 | Kitchen   Dining   Living            | 38 m <sup>2</sup>             |
|---|--------------------------------------|-------------------------------|
| 2 | Dry Terrace                          | $3.4 \text{ m}^2$             |
| 3 | Master Bedroom 1   Ensuite   balcony | 21   4.4   3.9 m <sup>2</sup> |
| 4 | Bedroom                              | 17 m <sup>2</sup>             |
| 5 | Common Bathroom                      | 4.4 m <sup>2</sup>            |
| 6 | Main Terrace                         | 15.6 m <sup>2</sup>           |
|   |                                      |                               |
|   | Total Built Up Area                  | 129 m²                        |
|   |                                      |                               |

## Schedule of areas apartment 4

| 1 | Kitchen   Dining   Living            | 44 m <sup>2</sup>             |
|---|--------------------------------------|-------------------------------|
| 2 | Dry Terrace                          | 4.5 m <sup>2</sup>            |
| 3 | Master Bedroom 1   Ensuite   Balcony | 15   4.5   3.3 m <sup>2</sup> |
| 4 | Bedroom                              | 21   4.3 m <sup>2</sup>       |
| 5 | Common Bathroom                      | 4.4 m <sup>2</sup>            |
| 6 | Main Terrace                         | 15.6 m <sup>2</sup>           |
|   |                                      |                               |
|   | Total Built Up Area                  | 133 m²                        |

|   | Kitchen   Dining   Living  | $38 \text{ m}^2$        |
|---|----------------------------|-------------------------|
| ) | Dry Terrace                | 2.5 m <sup>2</sup>      |
| 3 | Master Bedroom 1   Ensuite | 18.5   4.4 m²           |
| 1 | Bedroom   Balcony          | 19   3.5 m <sup>2</sup> |
| 5 | Common Bathroom            | 4.4 m <sup>2</sup>      |
| 5 | Main Terrace               | 16 m <sup>2</sup>       |
|   |                            |                         |
|   | Total Built Up Area        | 129 m²                  |
|   |                            |                         |