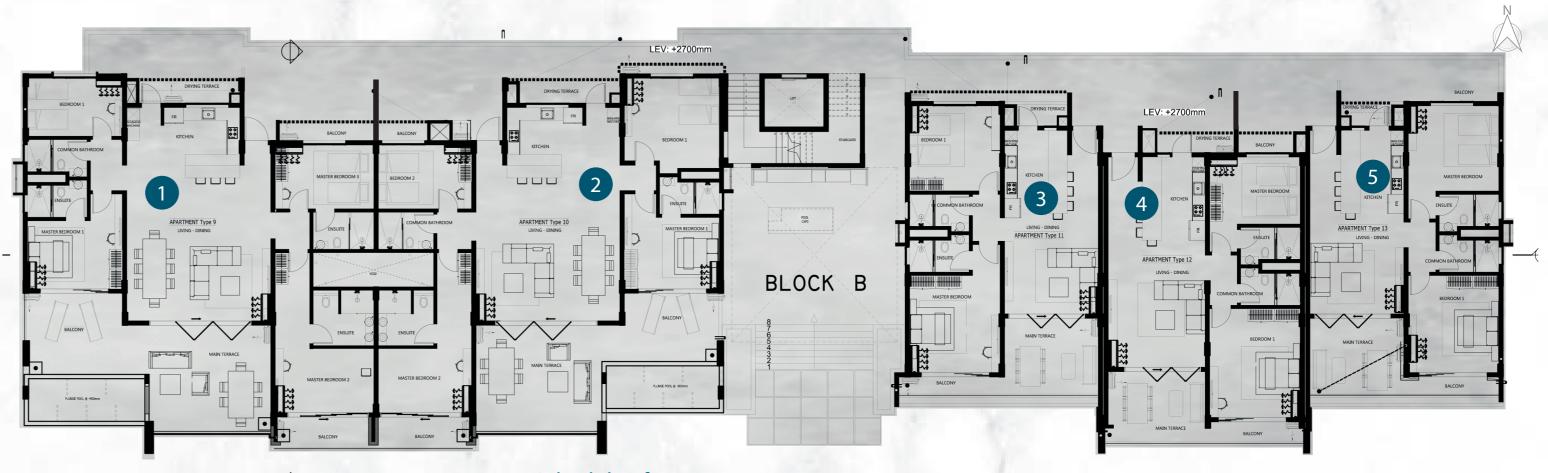

#### Ground Floor Block B

#### Schedule of areas apartment 1

| 1 | Kitchen   Living   Dining            | 65 m <sup>2</sup>               |
|---|--------------------------------------|---------------------------------|
| 2 | Dry Terrace   Rear Terrace           | 42 m <sup>2</sup>               |
| 3 | Common Bathroom                      | 4.4 m <sup>2</sup>              |
| 4 | Bedroom 1                            | 12 m <sup>2</sup>               |
| 5 | Master Bedroom 1   Ensuite   Balcony | 16   4.4   17 m <sup>2</sup>    |
| 6 | Master Bedroom 2   Ensuite   Balcony | 21   7.3   6 m <sup>2</sup>     |
| 7 | Master Bedroom 3   Ensuite   Balcony | 13.8   4.9   3.7 m <sup>2</sup> |
| 8 | Main Terrace                         | 30 m <sup>2</sup>               |
| 9 | Plunge Pool                          | 10.9 m <sup>2</sup>             |
|   | Total Built Up Area                  | 300 m <sup>2</sup>              |

#### Schedule of areas apartment 2

|   | Scricadic of areas apartificity 2    |                                |  |
|---|--------------------------------------|--------------------------------|--|
| 1 | Kitchen   Living   Dining            | 65 m <sup>2</sup>              |  |
| 2 | Dry Terrace                          | 5.4 m <sup>2</sup>             |  |
| 3 | Common Bathroom                      | 4.4 m <sup>2</sup>             |  |
| 4 | Bedroom 1                            | 18 m <sup>2</sup>              |  |
| 5 | Master Bedroom 1   Ensuite   Balcony | 16.5   4.4   14 m <sup>2</sup> |  |
| 6 | Master Bedroom 2   Ensuite   Balcony | 20   6.7   6 m <sup>2</sup>    |  |
| 7 | Bedroom 2   Balcony                  | 13  1.9 m <sup>2</sup>         |  |
| 8 | Main Terrace                         | 30 m <sup>2</sup>              |  |
| 9 | Plunge Pool                          | 10.9 m <sup>2</sup>            |  |
|   | Total Built Up Area                  | 254 m <sup>2</sup>             |  |

## Schedule of areas apartment 3

| 1 | Kitchen   Dining   Living            | 38 m <sup>2</sup>             |
|---|--------------------------------------|-------------------------------|
| 2 | Dry Terrace                          | 3.4 m <sup>2</sup>            |
| 3 | Master Bedroom 1   Ensuite   Balcony | 21   4.4   3.9 m <sup>2</sup> |
| 4 | Bedroom                              | 17 m <sup>2</sup>             |
| 5 | Common Bathroom                      | 4.4 m <sup>2</sup>            |
| 6 | Main Terrace                         | 15.6 m <sup>2</sup>           |
|   | Tabel Duille Lin Aven                | 129 m <sup>2</sup>            |
|   | Total Built Up Area                  | 129 m                         |

## Schedule of areas apartment 4

| Kitchen   Dining   Living          | 44 m <sup>2</sup>                                                                                 |
|------------------------------------|---------------------------------------------------------------------------------------------------|
| Dry Terrace                        | 4.5 m <sup>2</sup>                                                                                |
| Master Bedroom   Ensuite   Balcony | 15   4.5   3.3 m <sup>2</sup>                                                                     |
| Bedroom   Balcony                  | 21   4.3 m <sup>2</sup>                                                                           |
| Common Bathroom                    | 4.4 m <sup>2</sup>                                                                                |
| Main Terrace                       | 15.6 m <sup>2</sup>                                                                               |
| Total Built Up Area                | 133 m <sup>2</sup>                                                                                |
|                                    | Dry Terrace  Master Bedroom   Ensuite   Balcony  Bedroom   Balcony  Common Bathroom  Main Terrace |

| 1 | Kitchen   Dining   Living          | 38 m <sup>2</sup>               |
|---|------------------------------------|---------------------------------|
| 2 | Dry Terrace                        | 9 m²                            |
| 3 | Master Bedroom   Ensuite   Balcony | 18.5   4.4   8.3 m <sup>2</sup> |
| 4 | Bedroom   Balcony                  | 19   3.5 m <sup>2</sup>         |
| 5 | Common Bathroom                    | 4.4 m <sup>2</sup>              |
| 5 | Main Terrace                       | 15.6 m <sup>2</sup>             |
|   |                                    |                                 |
|   | Total Built Up Area                | 143 m <sup>2</sup>              |
|   |                                    |                                 |