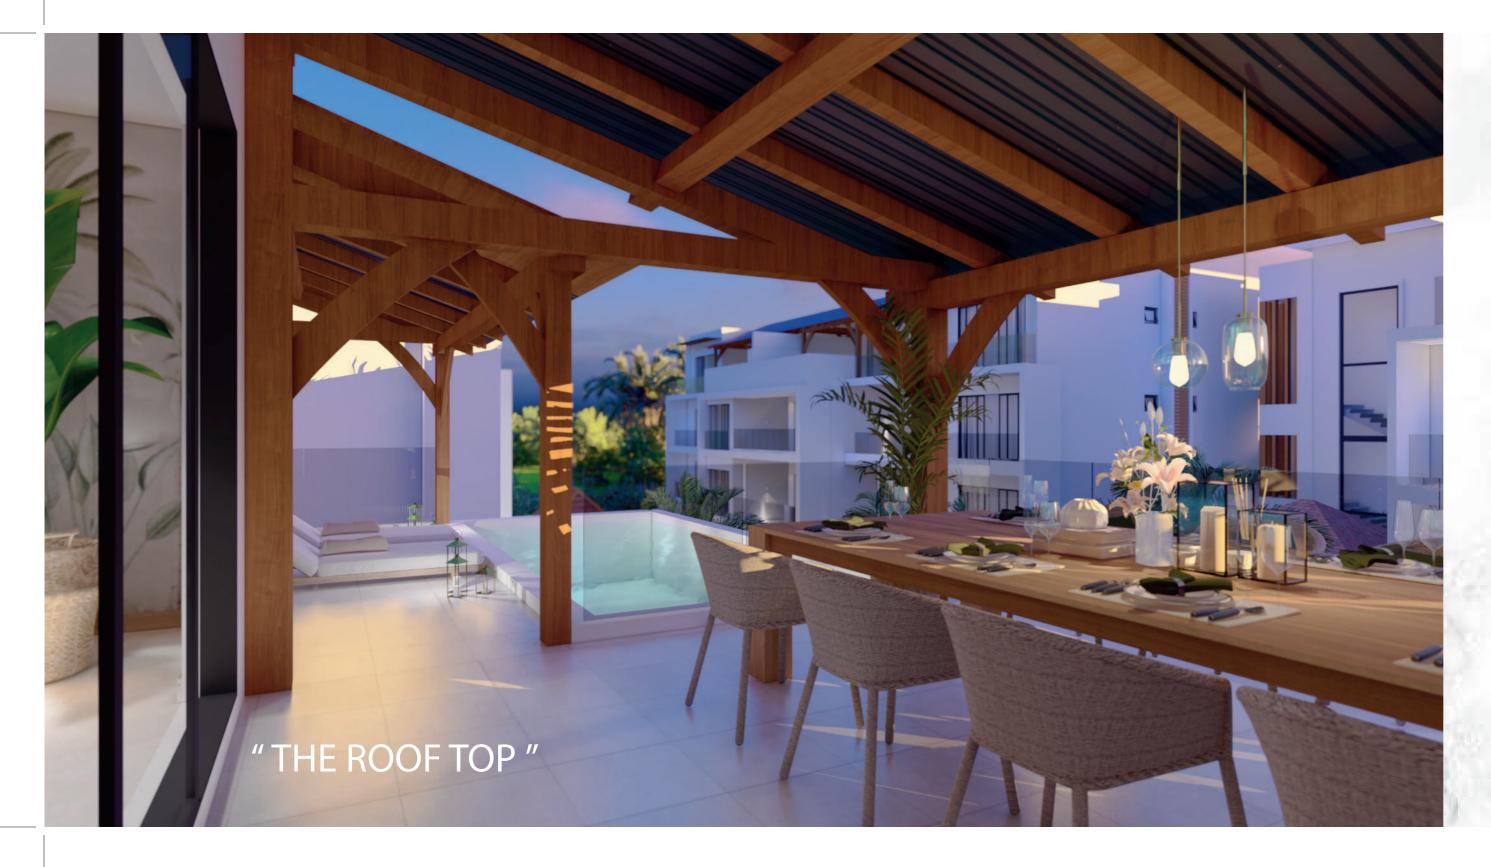

## **AMENITIES**

SAUNA

ROOF TOP GYM

JAPANESE GARDEN

SWIMMING POOL

38 m (300 m<sup>2</sup>)