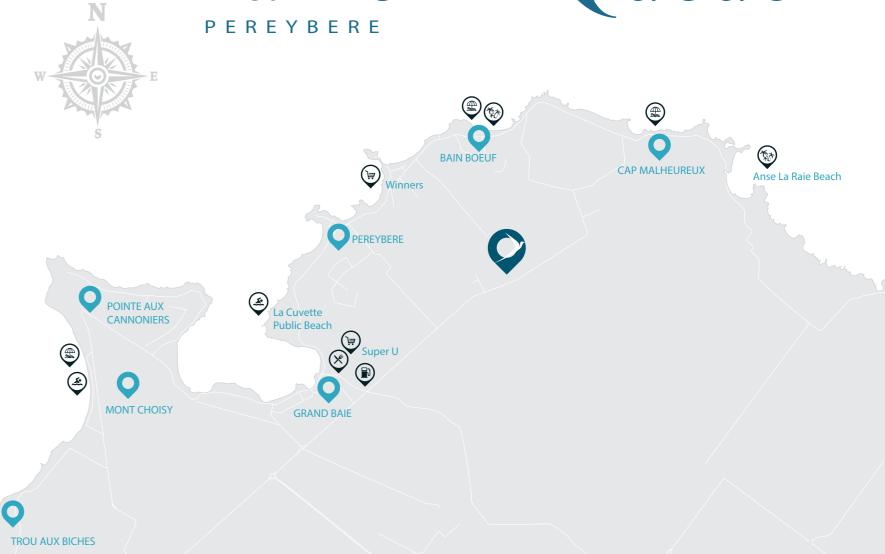

## North Region

The coastal regions of northern Mauritius are one of the places that have seen a lot of development in recent years, especially in terms of real estate, restaurants, entertainment but also the golf course of Mont- Choisy Park. The north is a part of the island where you will always have something to do, for example shopping in the Grand Bay La Croisette, excursions to the northern islets, sailing, kite surfing, diving and other underwater activities. The icing on the cake is the northern beaches which are without equal, especially the divine beach of Pereybere with its translucent turquoise water which is one of the most beautiful beaches in Mauritius and is located near the Escales Sur Mire project.

## North Region Activities

The North of Mauritius is renowned for being a highly touristic area with beautiful sandy beaches such as Grand-Bay, Péreybère and Mont-Choisy. It is the place where tourists enjoy strolling, water sports, shopping or savouring the delights of local cuisine, whether in a restaurant or in a food truck. The North also conceals other treasures away from the coast, its historical sites and heritage will be appealing to you.