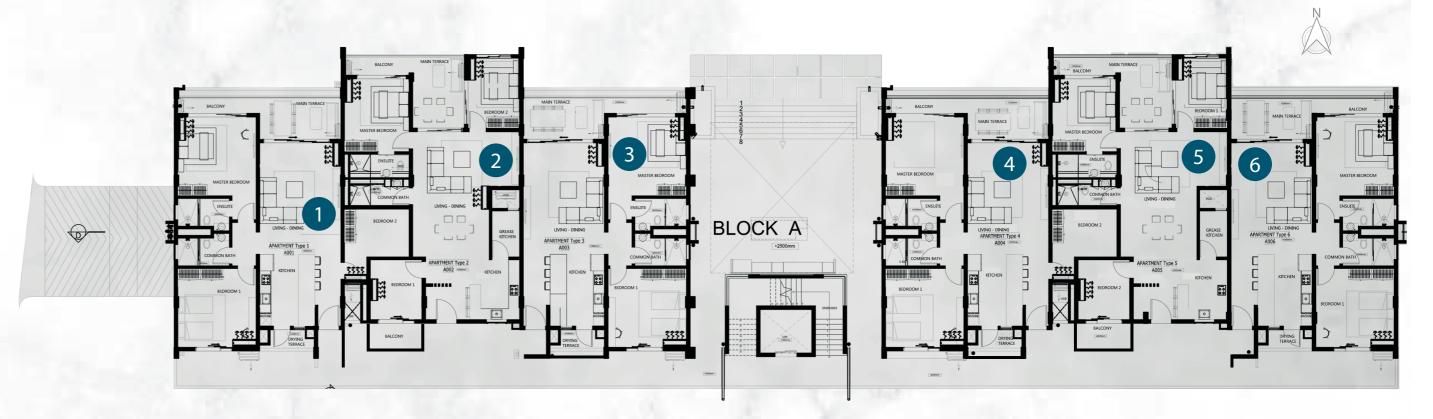

#### Ground Floor Block A

## Schedule of areas apartment 1

| 1 | Kitchen   Dining   Living          | 44m²                          |
|---|------------------------------------|-------------------------------|
| 2 | Dry Terrace                        | 13 m <sup>2</sup>             |
| 3 | Common Bathroom                    | 4.4 m <sup>2</sup>            |
| 4 | Bedroom 1   Balcony                | 18   8.5 m <sup>2</sup>       |
| 5 | Master Bedroom   Ensuite   Balcony | 20   4.4   7.7 m <sup>2</sup> |
| 6 | Bedroom 2                          | 10.7 m <sup>2</sup>           |
| 7 | Main Terrace                       | 14 m <sup>2</sup>             |
|   | Total Built Up Area                | 165m²                         |
|   |                                    |                               |

## Schedule of areas apartment 2

| 1 Kitchen  | Dining   Living               | 50 m <sup>2</sup>             |
|------------|-------------------------------|-------------------------------|
| 2 Grease k | Kitchen                       | 3.7 m <sup>2</sup>            |
| 3 Commo    | on Bathroom                   | 4.4 m <sup>2</sup>            |
| 4 Bedroor  | n 1   Balcony                 | 9   5.3 m <sup>2</sup>        |
| 5 Bedroor  | n 2                           | 10.5 m <sup>2</sup>           |
| 6 Master E | Bedroom 1   Ensuite   Balcony | 14   4.4   3.5 m <sup>2</sup> |
| 7 Main Tei | race                          | 10.7 m <sup>2</sup>           |
|            |                               |                               |
| Total Bu   | ilt Up Area                   | 127m <sup>2</sup>             |
|            |                               |                               |

#### Schedule of areas apartment 3

| 1 | Kitchen   Dining   Living          | 44 m <sup>2</sup>             |
|---|------------------------------------|-------------------------------|
| 2 | Dry Terrace                        | 3.8 m <sup>2</sup>            |
| 3 | Common Bathroom                    | 4.4 m <sup>2</sup>            |
| 4 | Master Bedroom   Ensuite   Balcony | 20   4.4   4.8 m <sup>2</sup> |
| 5 | Bedroom                            | 18 m <sup>2</sup>             |
| 6 | Main Terrace                       | 11 m <sup>2</sup>             |
|   | Total Built Up Area                | 133 m <sup>2</sup>            |

#### Schedule of areas apartment 4

| 1 | Kitchen   Dining  Living             | 44 m²                       |
|---|--------------------------------------|-----------------------------|
| 2 | Dry Terrace                          | 3.8 m <sup>2</sup>          |
| 3 | Common Bathroom                      | 4.4 m <sup>2</sup>          |
| 4 | Bedroom 1                            | 18 m <sup>2</sup>           |
| 5 | Master Bedroom 1   Ensuite   Balcony | 20   4.4   6 m <sup>2</sup> |
| 6 | Bedroom 2                            | 10.6 m <sup>2</sup>         |
| 7 | Main Terrace                         | 11.7 m <sup>2</sup>         |
|   | Total Built Up Area                  | 146m²                       |

## Schedule of areas apartment 5

| Kitchen   Dining   Living            | 50 m <sup>2</sup>                                                                                                   |
|--------------------------------------|---------------------------------------------------------------------------------------------------------------------|
| Grease Kitchen                       | 3.7 m <sup>2</sup>                                                                                                  |
| Common Bathroom                      | 4.4 m <sup>2</sup>                                                                                                  |
| Bedroom 1                            | 10.5 m <sup>2</sup>                                                                                                 |
| Bedroom 2   Balcony                  | 9   5.3 m <sup>2</sup>                                                                                              |
| Master Bedroom 1   Ensuite   Balcony | 14   4.4   3.5 m <sup>2</sup>                                                                                       |
| Main Terrace                         | 10.7 m <sup>2</sup>                                                                                                 |
| Total Built Up Area                  | 127m <sup>2</sup>                                                                                                   |
|                                      | Grease Kitchen  Common Bathroom  Bedroom 1  Bedroom 2   Balcony  Master Bedroom 1   Ensuite   Balcony  Main Terrace |

| Kitchen   Dining   Living            | 44m <sup>2</sup>              |
|--------------------------------------|-------------------------------|
| Dry Terrace                          | 10.4 m <sup>2</sup>           |
| Common Bathroom                      | 4.4 m <sup>2</sup>            |
| Bedroom 1   Balcony                  | 18   8.5 m <sup>2</sup>       |
| Master Bedroom 1   Ensuite   Balcony | 20   4.4   3.5 m <sup>2</sup> |
| Main Terrace                         | 9.7 m <sup>2</sup>            |
|                                      |                               |
| Total Built Up Area                  | 147 m <sup>2</sup>            |
|                                      |                               |