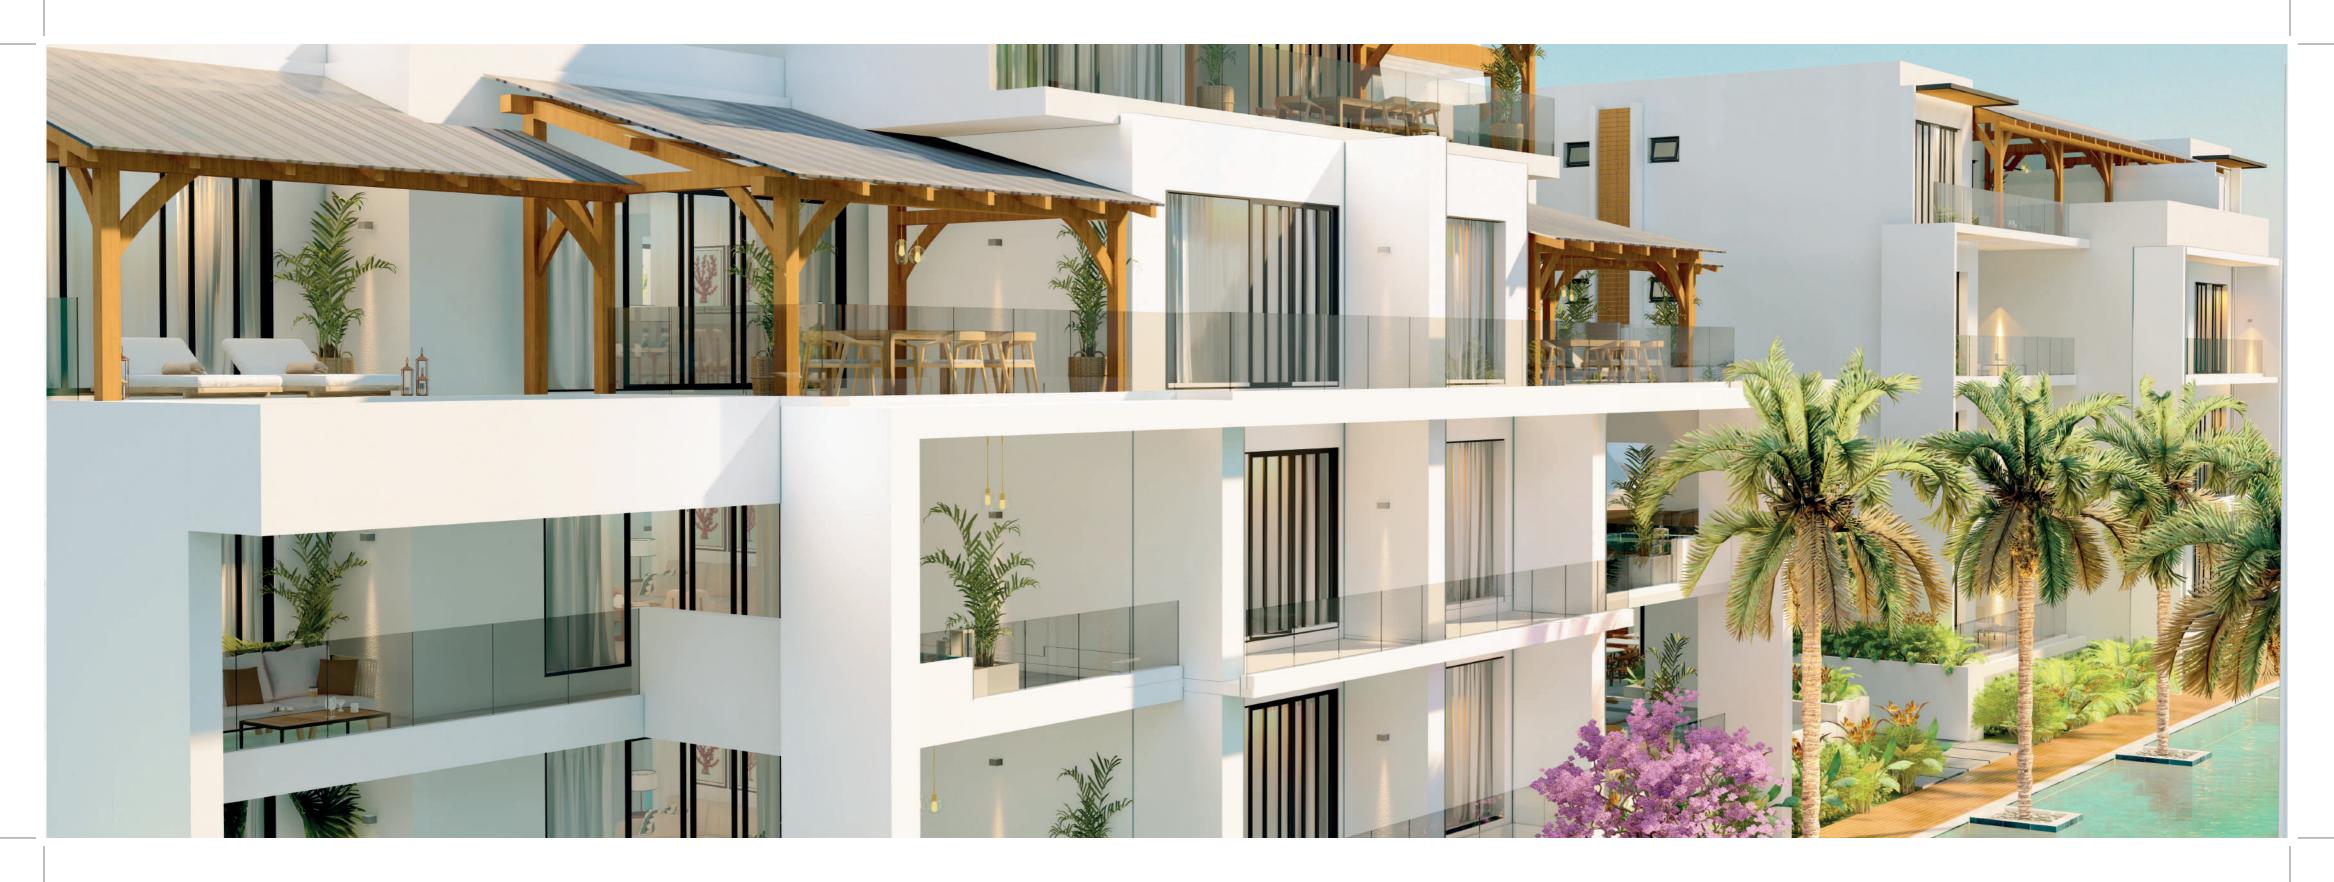

## Penthouse

In harmony with being on the highest floor, a premium location, this space was created to be the peak of luxury, and this feeling is brought out through the most comfortable, high quality European furnishings.

The penthouse features contemporary, neutral finishes and clean, fresh tones. A large Private pool is located on the main terrace providing residents with a convenient means of freshening up and relax under umbrellas on the sun loungers.