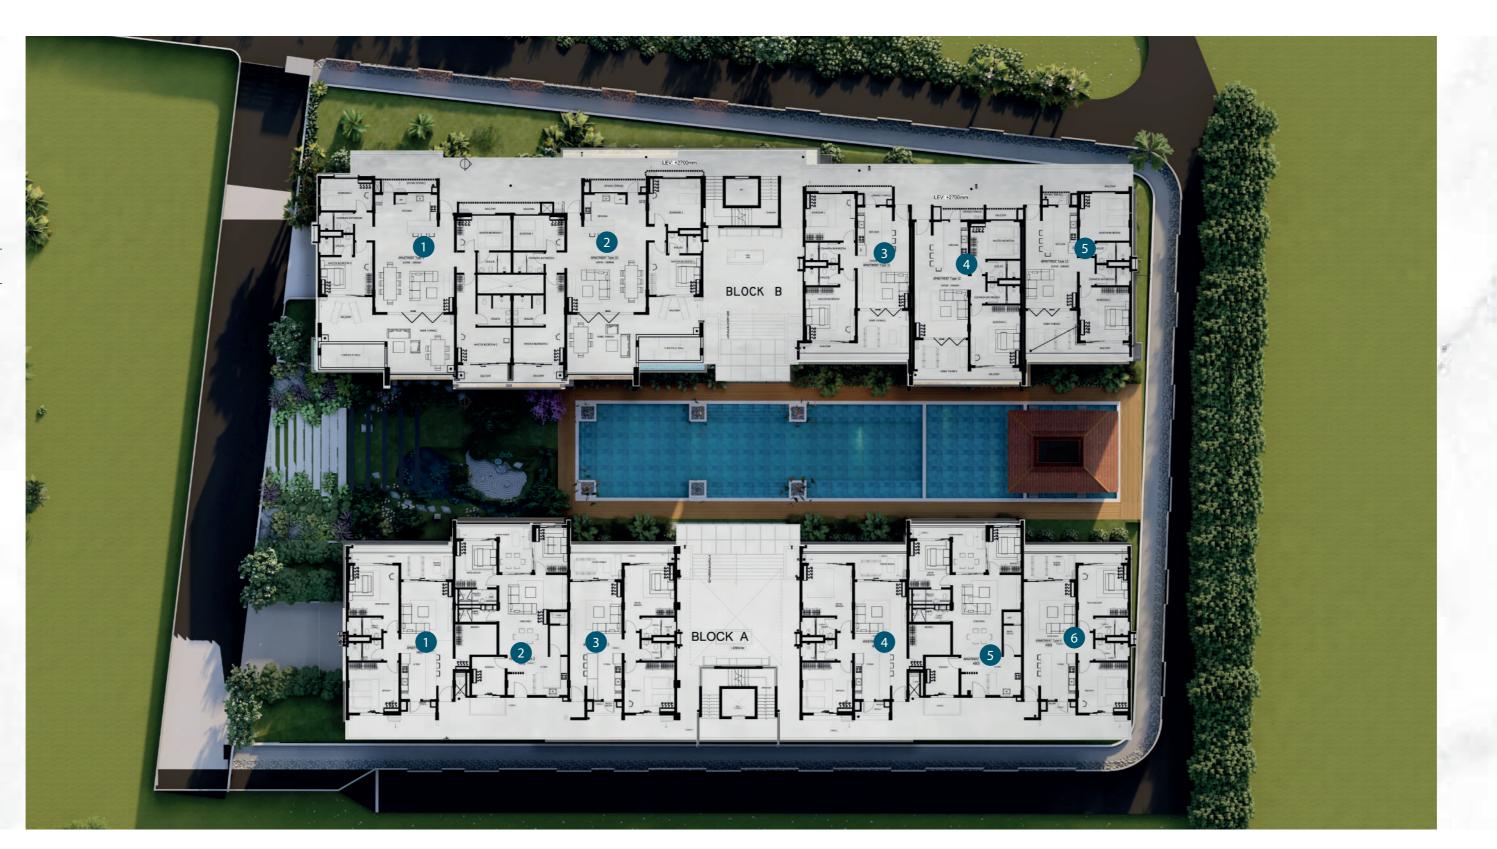

ding time in. This modern European kitchen integrated in each apartment is supertly fixed with modern appliances and stylish furniture. Hence, this cozy atmo-sphere helps to create the most pleasant cooking and culinary experience.





## Paille En Queue II



a place of details...



Bedrooms are our private sanctuaries where we retreat to every night and escape the stresses of the outside world.

The soft colours, sleek textures and clear-cut shapes of the decor set arestful atmosphere. The minimalist and modern furniture add natural texture and modern curves to the decor.

All bedrooms have an en-suite bathroom that is both functional and stylish, designed in such a way that allows natural light to flood this entire space and give it a bright and airy vibe.



## Paille En Queue II







## Master floor plan

Block B
. 5 Apartments

Block A .6 Apartments

#### Ground Floor Block A

## Schedule of areas apartment 1

| 1 | Kitchen   Dining   Living          | 44m²                          |
|---|------------------------------------|-------------------------------|
| 2 | Dry Terrace                        | 13 m <sup>2</sup>             |
| 3 | Common Bathroom                    | 4.4 m <sup>2</sup>            |
| 4 | Bedroom 1   Balcony                | 18   8.5 m <sup>2</sup>       |
| 5 | Master Bedroom   Ensuite   Balcony | 20   4.4   7.7 m <sup>2</sup> |
| 6 | Bedroom 2                          | 10.7 m <sup>2</sup>           |
| 7 | Main Terrace                       | 14 m <sup>2</sup>             |
|   | Total Built Up Area                | 165m²