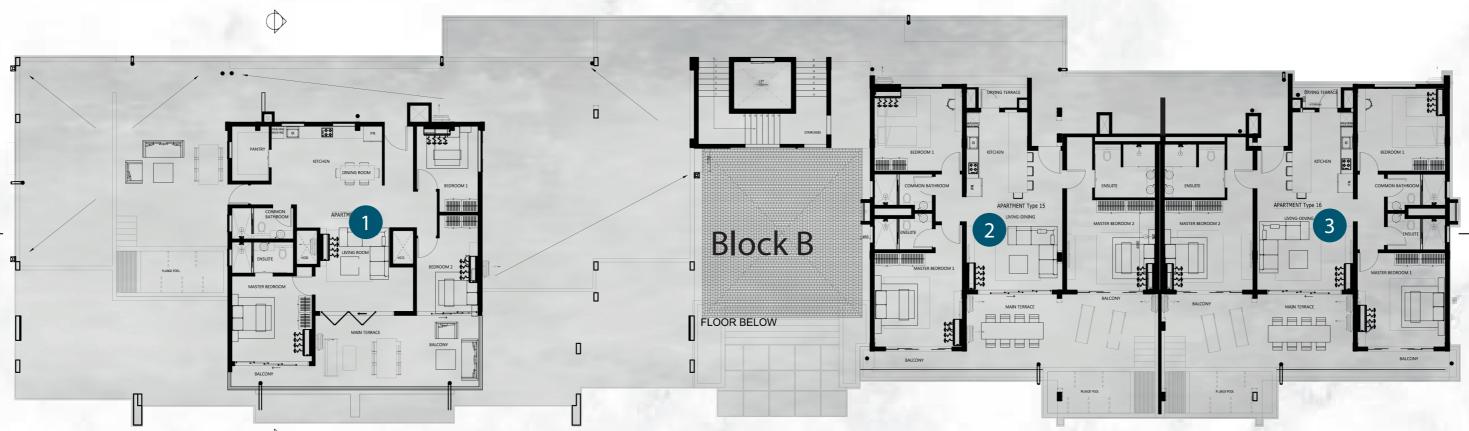

## Master floor plan

Block B
. 5 Apartments

Block A .6 Apartments

#### Ground Floor Block A

## Schedule of areas apartment 1

| 1 | Kitchen   Dining   Living          | 44m²                          |
|---|------------------------------------|-------------------------------|
| 2 | Dry Terrace                        | 13 m <sup>2</sup>             |
| 3 | Common Bathroom                    | 4.4 m <sup>2</sup>            |
| 4 | Bedroom 1   Balcony                | 18   8.5 m <sup>2</sup>       |
| 5 | Master Bedroom   Ensuite   Balcony | 20   4.4   7.7 m <sup>2</sup> |
| 6 | Bedroom 2                          | 10.7 m <sup>2</sup>           |
| 7 | Main Terrace                       | 14 m <sup>2</sup>             |
|   | Total Built Up Area                | 165m²                         |
|   |                                    |                               |

## Schedule of areas apartment 2

| 1 Kitchen  | Dining   Living               | 50 m <sup>2</sup>             |
|------------|-------------------------------|-------------------------------|
| 2 Grease k | Kitchen                       | 3.7 m <sup>2</sup>            |
| 3 Commo    | on Bathroom                   | 4.4 m <sup>2</sup>            |
| 4 Bedroor  | n 1   Balcony                 | 9   5.3 m <sup>2</sup>        |
| 5 Bedroor  | n 2                           | 10.5 m <sup>2</sup>           |
| 6 Master E | Bedroom 1   Ensuite   Balcony | 14   4.4   3.5 m <sup>2</sup> |
| 7 Main Tei | race                          | 10.7 m <sup>2</sup>           |
|            |                               |                               |
| Total Bu   | ilt Up Area                   | 127m <sup>2</sup>             |
|            |                               |                               |

#### Schedule of areas apartment 3

| 1 | Kitchen   Dining   Living          | 44 m <sup>2</sup>             |
|---|------------------------------------|-------------------------------|
| 2 | Dry Terrace                        | 3.8 m <sup>2</sup>            |
| 3 | Common Bathroom                    | 4.4 m <sup>2</sup>            |
| 4 | Master Bedroom   Ensuite   Balcony | 20   4.4   4.8 m <sup>2</sup> |
| 5 | Bedroom                            | 18 m <sup>2</sup>             |
| 6 | Main Terrace                       | 11 m <sup>2</sup>             |
|   | Total Built Up Area                | 133 m <sup>2</sup>            |

#### Schedule of areas apartment 4

| 1 | Kitchen   Dining  Living             | 44 m²                       |
|---|--------------------------------------|-----------------------------|
| 2 | Dry Terrace                          | 3.8 m <sup>2</sup>          |
| 3 | Common Bathroom                      | 4.4 m <sup>2</sup>          |
| 4 | Bedroom 1                            | 18 m <sup>2</sup>           |
| 5 | Master Bedroom 1   Ensuite   Balcony | 20   4.4   6 m <sup>2</sup> |
| 6 | Bedroom 2                            | 10.6 m <sup>2</sup>         |
| 7 | Main Terrace                         | 11.7 m <sup>2</sup>         |
|   | Total Built Up Area                  | 146m²                       |

## Schedule of areas apartment 5

| Kitchen   Dining   Living            | 50 m <sup>2</sup>                                                                                                   |
|--------------------------------------|---------------------------------------------------------------------------------------------------------------------|
| Grease Kitchen                       | 3.7 m <sup>2</sup>                                                                                                  |
| Common Bathroom                      | 4.4 m <sup>2</sup>                                                                                                  |
| Bedroom 1                            | 10.5 m <sup>2</sup>                                                                                                 |
| Bedroom 2   Balcony                  | 9   5.3 m <sup>2</sup>                                                                                              |
| Master Bedroom 1   Ensuite   Balcony | 14   4.4   3.5 m <sup>2</sup>                                                                                       |
| Main Terrace                         | 10.7 m <sup>2</sup>                                                                                                 |
| Total Built Up Area                  | 127m <sup>2</sup>                                                                                                   |
|                                      | Grease Kitchen  Common Bathroom  Bedroom 1  Bedroom 2   Balcony  Master Bedroom 1   Ensuite   Balcony  Main Terrace |

| Kitchen   Dining   Living            | 44m <sup>2</sup>              |
|--------------------------------------|-------------------------------|
| Dry Terrace                          | 10.4 m <sup>2</sup>           |
| Common Bathroom                      | 4.4 m <sup>2</sup>            |
| Bedroom 1   Balcony                  | 18   8.5 m <sup>2</sup>       |
| Master Bedroom 1   Ensuite   Balcony | 20   4.4   3.5 m <sup>2</sup> |
| Main Terrace                         | 9.7 m <sup>2</sup>            |
|                                      |                               |
| Total Built Up Area                  | 147 m <sup>2</sup>            |
|                                      |                               |