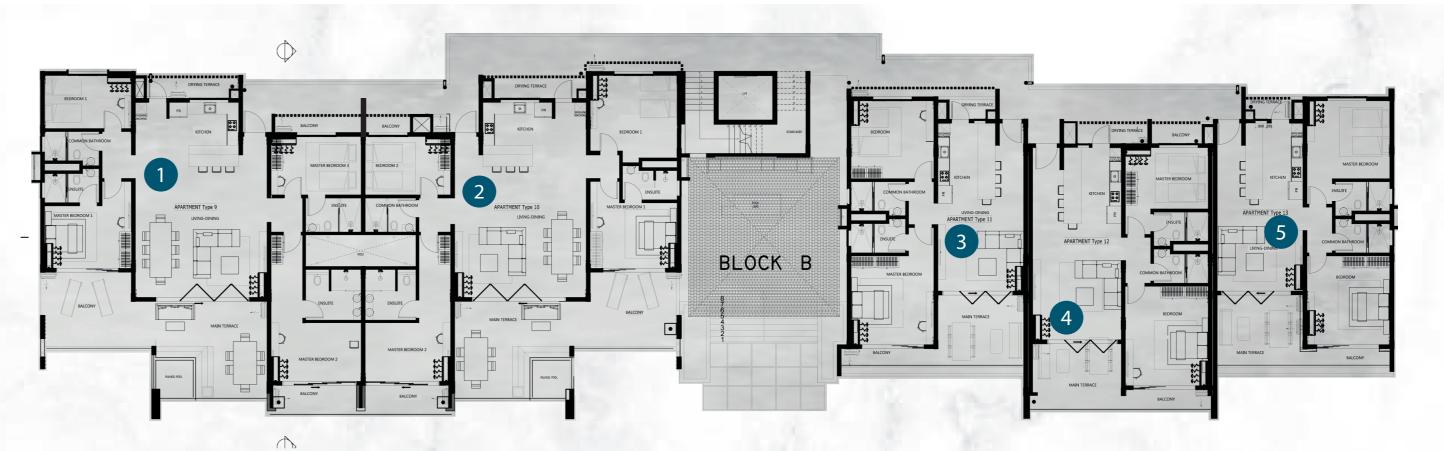

## 1st Floor Block B

#### Schedule of areas apartment 1

| 1 | Kitchen   Living   Dining            | 65 m <sup>2</sup>               |
|---|--------------------------------------|---------------------------------|
| 2 | Dry Terrace   Rear Terrace           | 16 m <sup>2</sup>               |
| 3 | Common Bathroom                      | 4.4 m <sup>2</sup>              |
| 4 | Bedroom 1                            | 12 m <sup>2</sup>               |
| 5 | Master Bedroom 1   Ensuite   Balcony | 16   4.4   17 m <sup>2</sup>    |
| 6 | Master Bedroom 2   Ensuite   Balcony | 21   7.3   6 m <sup>2</sup>     |
| 7 | Master Bedroom 3   Ensuite   Balcony | 13.8   4.9   3.6 m <sup>2</sup> |
| 8 | Main Terrace                         | 30 m <sup>2</sup>               |
| 9 | Plunge Pool                          | 3.6 m <sup>2</sup>              |
|   |                                      |                                 |
|   | Total Built Up Area                  | 257 m <sup>2</sup>              |

#### Schedule of areas apartment 2

| 1 | Kitchen   Living   Dining            | 65 m <sup>2</sup>              |
|---|--------------------------------------|--------------------------------|
| 2 | Dry Terrace                          |                                |
|   |                                      | 4.6 m <sup>2</sup>             |
| 3 | Common Bathroom                      | 4.5 m <sup>2</sup>             |
| 4 | Bedroom 1                            | 18.4 m <sup>2</sup>            |
| 5 | Master Bedroom 1   Ensuite   Balcony | 16.5   4.4   17 m <sup>2</sup> |
| 6 | Master Bedroom 2   Ensuite   Balcony | 20   6.7   6 m <sup>2</sup>    |
| 7 | Bedroom 2   Balcony                  | 13.8   1.9 m <sup>2</sup>      |
| 8 | Main Terrace                         | 32 m <sup>2</sup>              |
| 9 | Plunge Pool                          | 3.6 m <sup>2</sup>             |
|   |                                      |                                |
|   | Total Built Up Area                  | 245 m <sup>2</sup>             |

## Schedule of areas apartment 3

| 1 | Kitchen   Dining   Living            | $38 \text{ m}^2$              |
|---|--------------------------------------|-------------------------------|
| 2 | Dry Terrace                          | $3.4 \text{ m}^2$             |
| 3 | Master Bedroom 1   Ensuite   Balcony | 21   4.4   3.9 m <sup>2</sup> |
| 4 | Bedroom                              | 17 m <sup>2</sup>             |
| 5 | Common Bathroom                      | 4.4 m <sup>2</sup>            |
| 6 | Main Terrace                         | 15.6 m <sup>2</sup>           |
|   | Total Built Up Area                  | 129 m²                        |

## Schedule of areas apartment 4

| 1 | Kitchen   Dining   Living            | 44 m <sup>2</sup>             |
|---|--------------------------------------|-------------------------------|
| 2 | Dry Terrace                          | 4.5 m <sup>2</sup>            |
| 3 | Master Bedroom 1   Ensuite   Balcony | 15   4.5   3.3 m <sup>2</sup> |
| 4 | Bedroom   Balcony                    | 21   4.3 m <sup>2</sup>       |
| 5 | Common Bathroom                      | 4.4 m <sup>2</sup>            |
| 6 | Main Terrace                         | 15.6 m <sup>2</sup>           |
|   |                                      |                               |
|   | Total Built Up Area                  | 133 m <sup>2</sup>            |

| Kitchen   Dining   Living  | 38 m <sup>2</sup>         |
|----------------------------|---------------------------|
| Dry Terrace                | 2.5 m <sup>2</sup>        |
| Master Bedroom 1   Ensuite | 18.5   4.4 m <sup>2</sup> |
| Bedroom   Balcony          | 19   3.5 m <sup>2</sup>   |
| Common Bathroom            | 4.4 m <sup>2</sup>        |
| Main Terrace               | 16 m <sup>2</sup>         |
|                            |                           |
| Total Built Up Area        | 129 m <sup>2</sup>        |
|                            |                           |