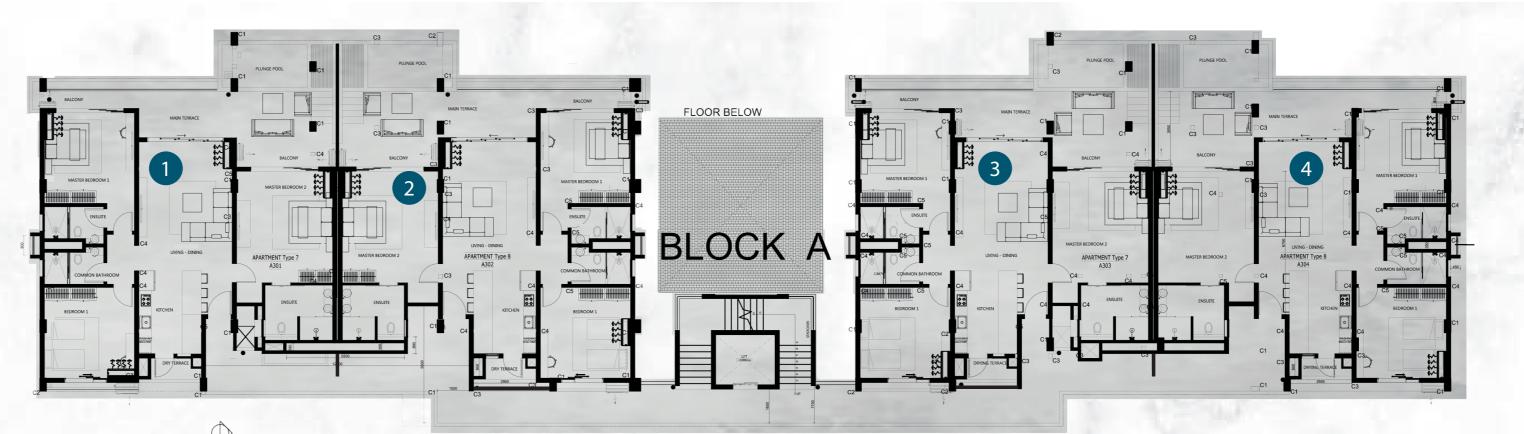

#### Ground Floor Block A

## Schedule of areas apartment 1

| 1 | Kitchen   Dining   Living          | 44m²                          |
|---|------------------------------------|-------------------------------|
| 2 | Dry Terrace                        | 13 m <sup>2</sup>             |
| 3 | Common Bathroom                    | 4.4 m <sup>2</sup>            |
| 4 | Bedroom 1   Balcony                | 18   8.5 m <sup>2</sup>       |
| 5 | Master Bedroom   Ensuite   Balcony | 20   4.4   7.7 m <sup>2</sup> |
| 6 | Bedroom 2                          | 10.7 m <sup>2</sup>           |
| 7 | Main Terrace                       | 14 m <sup>2</sup>             |
|   | Total Built Up Area                | 165m²                         |
|   |                                    |                               |

## Schedule of areas apartment 2

| 1 Kitchen  | Dining   Living               | 50 m <sup>2</sup>             |
|------------|-------------------------------|-------------------------------|
| 2 Grease k | Kitchen                       | 3.7 m <sup>2</sup>            |
| 3 Commo    | on Bathroom                   | 4.4 m <sup>2</sup>            |
| 4 Bedroor  | n 1   Balcony                 | 9   5.3 m <sup>2</sup>        |
| 5 Bedroor  | n 2                           | 10.5 m <sup>2</sup>           |
| 6 Master E | Bedroom 1   Ensuite   Balcony | 14   4.4   3.5 m <sup>2</sup> |
| 7 Main Tei | race                          | 10.7 m <sup>2</sup>           |
|            |                               |                               |
| Total Bu   | ilt Up Area                   | 127m <sup>2</sup>             |
|            |                               |                               |

#### Schedule of areas apartment 3

| 1 | Kitchen   Dining   Living          | 44 m <sup>2</sup>             |
|---|------------------------------------|-------------------------------|
| 2 | Dry Terrace                        | 3.8 m <sup>2</sup>            |
| 3 | Common Bathroom                    | 4.4 m <sup>2</sup>            |
| 4 | Master Bedroom   Ensuite   Balcony | 20   4.4   4.8 m <sup>2</sup> |
| 5 | Bedroom                            | 18 m <sup>2</sup>             |
| 6 | Main Terrace                       | 11 m <sup>2</sup>             |
|   | Total Built Up Area                | 133 m <sup>2</sup>            |

#### Schedule of areas apartment 4

| 1 | Kitchen   Dining  Living             | 44 m²                       |
|---|--------------------------------------|-----------------------------|
| 2 | Dry Terrace                          | 3.8 m <sup>2</sup>          |
| 3 | Common Bathroom                      | 4.4 m <sup>2</sup>          |
| 4 | Bedroom 1                            | 18 m <sup>2</sup>           |
| 5 | Master Bedroom 1   Ensuite   Balcony | 20   4.4   6 m <sup>2</sup> |
| 6 | Bedroom 2                            | 10.6 m <sup>2</sup>         |
| 7 | Main Terrace                         | 11.7 m <sup>2</sup>         |
|   | Total Built Up Area                  | 146m²                       |

## Schedule of areas apartment 5

| Kitchen   Dining   Living            | 50 m <sup>2</sup>                                                                                                   |
|--------------------------------------|---------------------------------------------------------------------------------------------------------------------|
| Grease Kitchen                       | 3.7 m <sup>2</sup>                                                                                                  |
| Common Bathroom                      | 4.4 m <sup>2</sup>                                                                                                  |
| Bedroom 1                            | 10.5 m <sup>2</sup>                                                                                                 |
| Bedroom 2   Balcony                  | 9   5.3 m <sup>2</sup>                                                                                              |
| Master Bedroom 1   Ensuite   Balcony | 14   4.4   3.5 m <sup>2</sup>                                                                                       |
| Main Terrace                         | 10.7 m <sup>2</sup>                                                                                                 |
| Total Built Up Area                  | 127m <sup>2</sup>                                                                                                   |
|                                      | Grease Kitchen  Common Bathroom  Bedroom 1  Bedroom 2   Balcony  Master Bedroom 1   Ensuite   Balcony  Main Terrace |

| Kitchen   Dining   Living            | 44m <sup>2</sup>              |
|--------------------------------------|-------------------------------|
| Dry Terrace                          | 10.4 m <sup>2</sup>           |
| Common Bathroom                      | 4.4 m <sup>2</sup>            |
| Bedroom 1   Balcony                  | 18   8.5 m <sup>2</sup>       |
| Master Bedroom 1   Ensuite   Balcony | 20   4.4   3.5 m <sup>2</sup> |
| Main Terrace                         | 9.7 m <sup>2</sup>            |
|                                      |                               |
| Total Built Up Area                  | 147 m <sup>2</sup>            |
|                                      |                               |