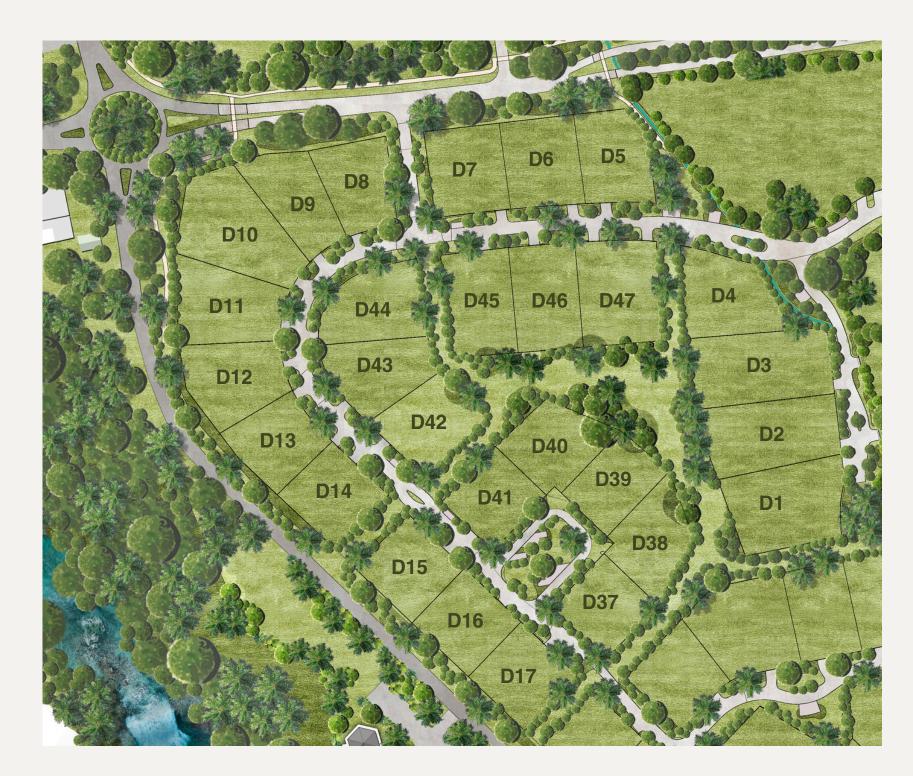

28 plots from 968 to 1,738 m<sup>2</sup>

Applicable architectural and landscaping guidelines

| Plots | Areas (m²) | Prices (MUR) | Plots | Areas (m²) | Prices (MUR) |
|-------|------------|--------------|-------|------------|--------------|
| D1    | 1,611      | 16,680,000   | D15   | 1,057      | 9,650,000    |
| D2    | 1,590      | 15,520,000   | D16   | 1,049      | 9,350,000    |
| D3    | 1,738      | 16,120,000   | D17   | 1,050      | 9,590,000    |
| D4    | 1,276      | 12,790,000   | D37   | 988        | 10,100,000   |
| D5    | 1,115      | 10,260,000   | D38   | 1,230      | 12,540,000   |
| D6    | 1,171      | 10,310,000   | D39   | 985        | 10,210,000   |
| D7    | 1,168      | 10,100,000   | D40   | 1,129      | 11,510,000   |
| D8    | 1,050      | 9,100,000    | D41   | 968        | 10,100,000   |
| D9    | 1,102      | 9,960,000    | D42   | 1,111      | 11,100,000   |
| D10   | 1,664      | 14,140,000   | D43   | 1,156      | 10,980,000   |
| D11   | 1,378      | 12,380,000   | D44   | 1,215      | 11,680,000   |
| D12   | 1,260      | 11,370,000   | D45   | 1,229      | 12,420,000   |
| D13   | 1,045      | 9,350,000    | D46   | 1,236      | 12,000,000   |
| D14   | 1,050      | 9,650,000    | D47   | 1,470      | 14,560,000   |