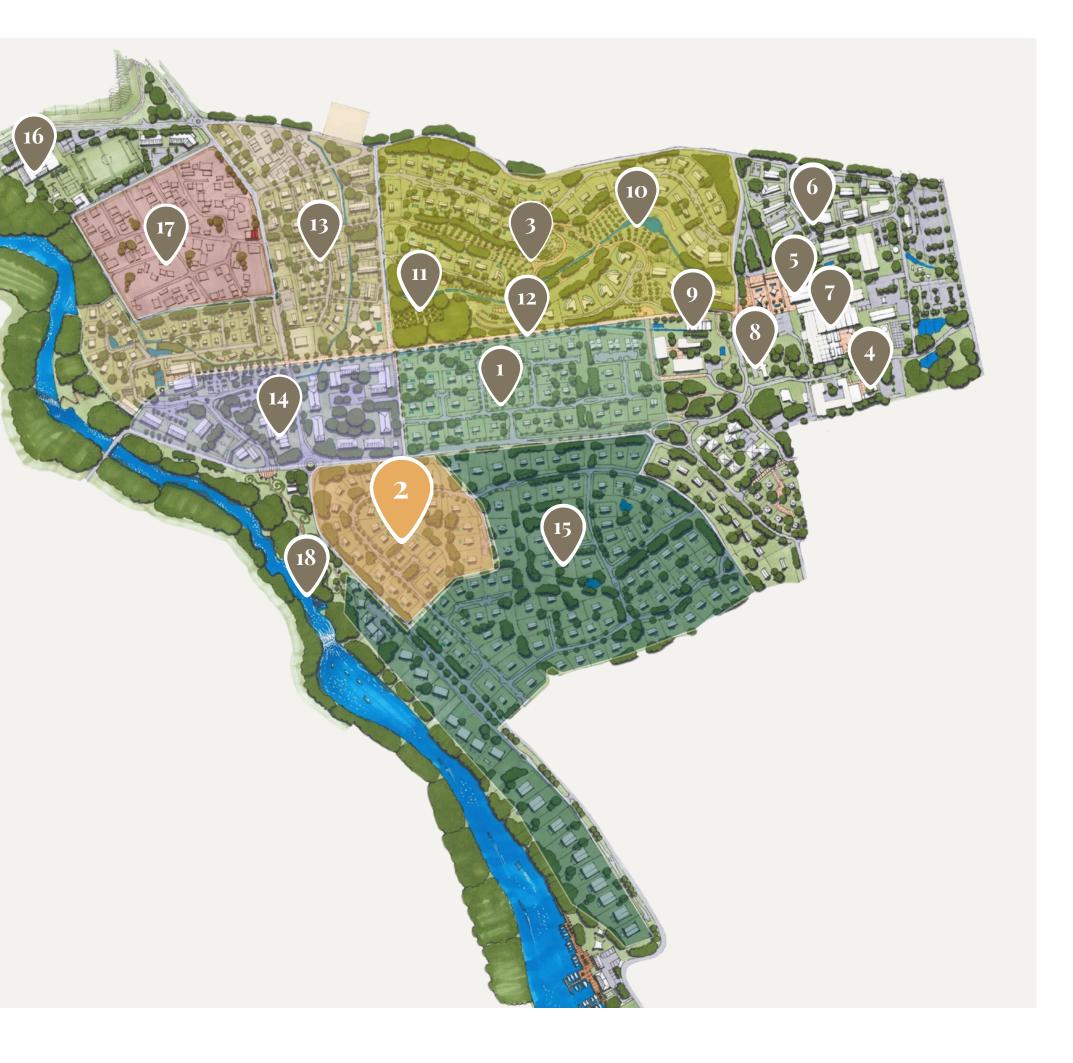

# Masterplan

- 1 L'Écho des Champs Phase 1
- 2 L'Écho des Champs Phase 2
- 3 La Ravine residential neighbourhood
- 4 Clavis International Primary School
- 5 Sports Centre 'RM Club'
- 6 Innovation Park: Commercial lands
- 7 The Factory: Rehabilitation of the sugar factory
- 8 Fangourin: Offices & co-working spaces
- 9 Zeste: Café, grocery shop, pool
- 10 Les Jardins de Beau Champ: Working Farm
- 11 Spring Park
- 12 Palm Alley: Pedestrian and cycling path
- 13 Future residential development
- 14 Mixed-use development
- 15 Future developments
- 16 Sports and leisure facilities
- 17 Beau Champ Village
- 18 Grand River South East Waterfall