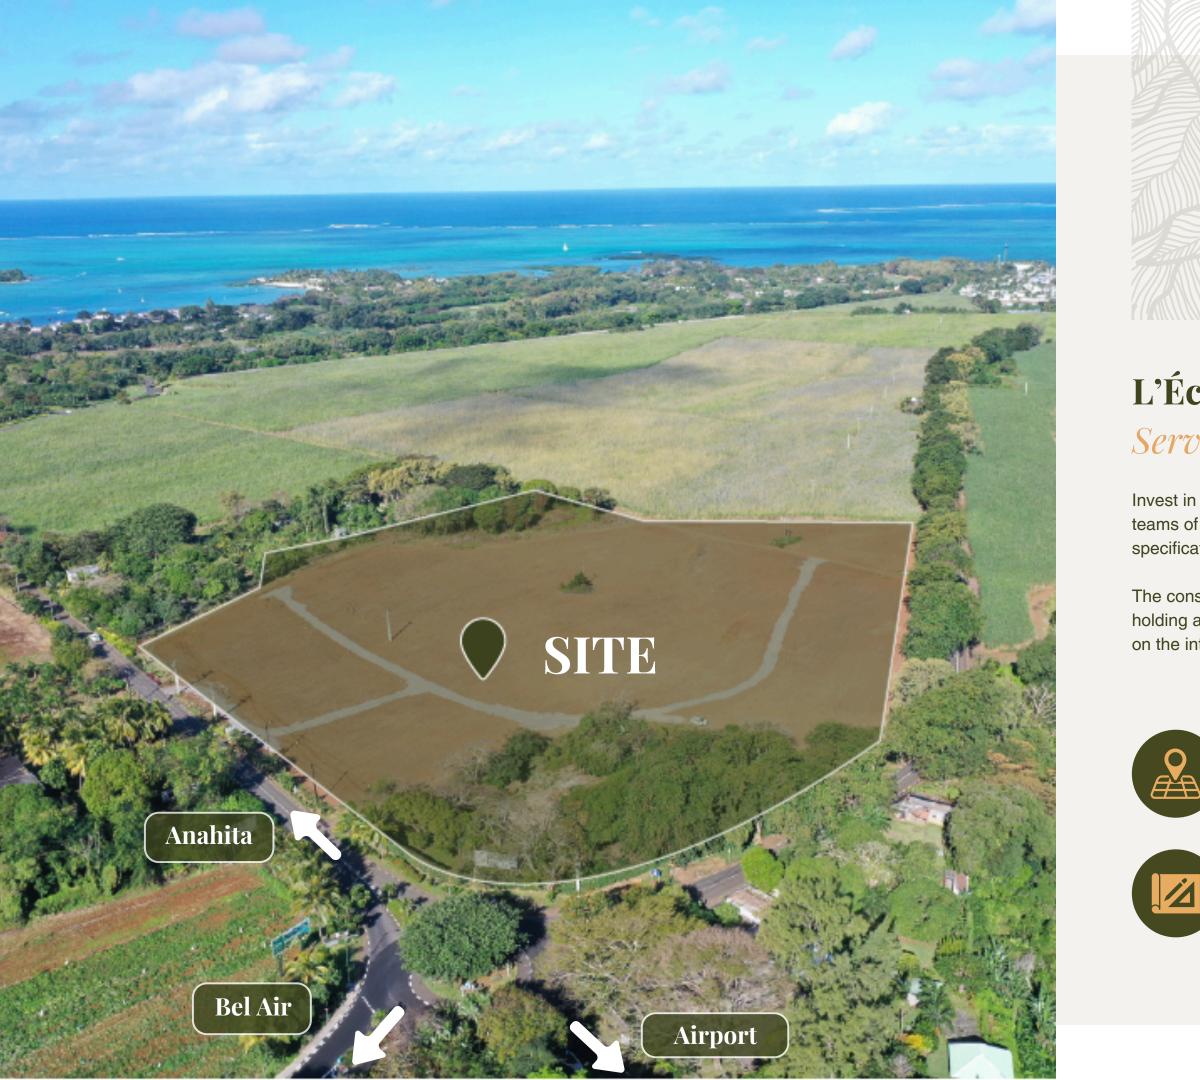

## L'Écho des Champs – Phase 2 Serviced land

Invest in a plot, close to all amenities, ranging from 968 to 1,738 m<sup>2</sup> and use your own teams of consultants and contractors to build your dream home in accordance with the specifications, while keeping your costs under control.

The construction period is 10 years for Mauritian citizens and 5 years for foreigners holding a residence permit. After this period, you have the option to resell the property on the international market if you wish.