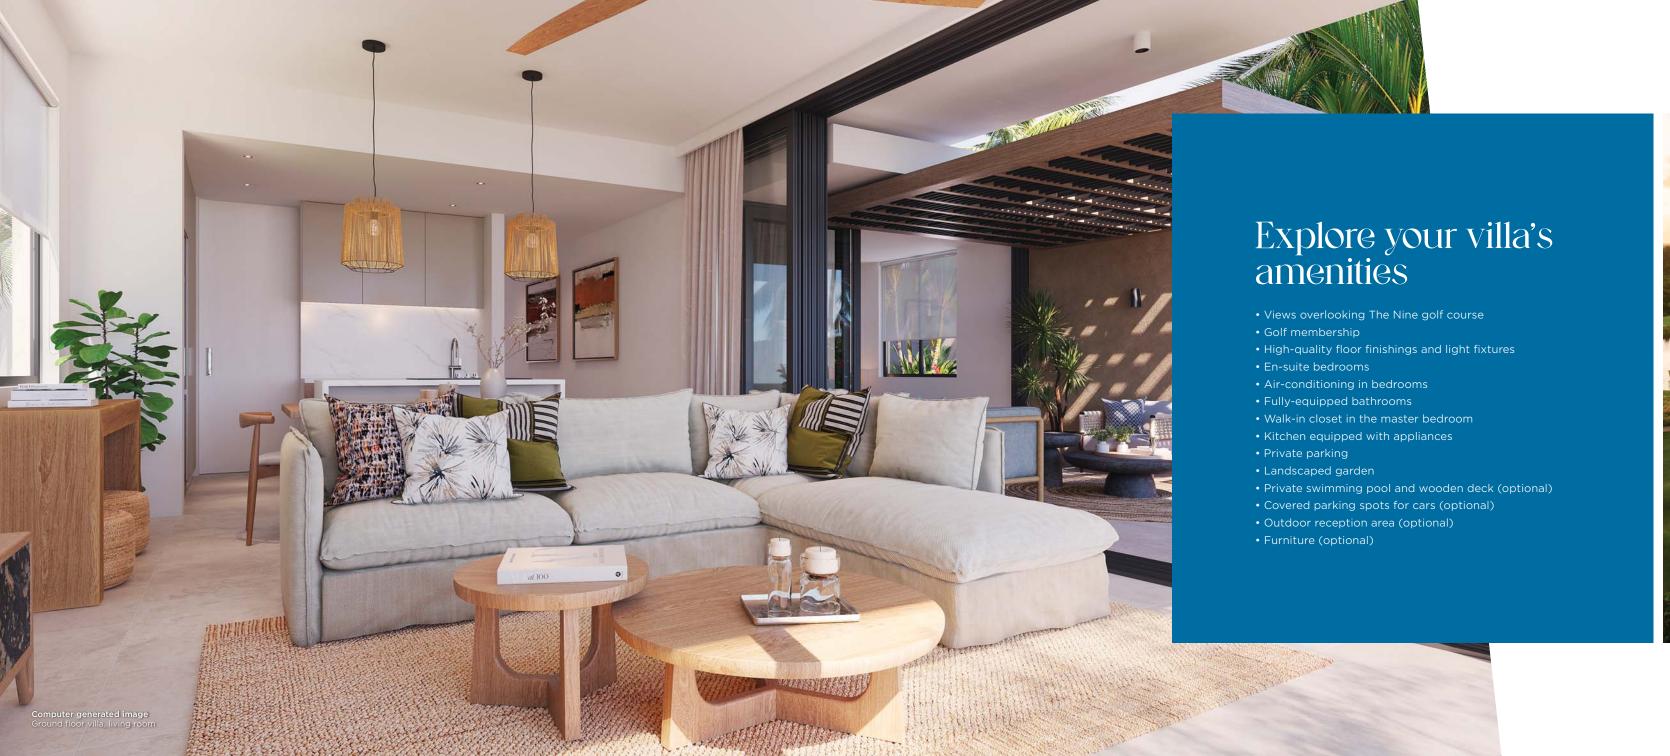

### Ground floor villa

#### The ideal setting for living and hosting

Capturing the essence of serene and simple daily living with room for cherished spontaneous moments, these villas are a celebration of the daily joys of life, where a peaceful Sunday by the poolside can turn into a lively barbecue with neighbours or in a spontaneous yoga session in your living room as the sun sets. In the single-level villas of Amara, every instance represents a renewed chance of living in the now.

# Ground floor villa

### 2-bedroom

With two bedrooms, these ground floor villas perfectly marry elegance and charm amidst lush greenery.

|    | Internal Area   | (m²)  |
|----|-----------------|-------|
| 1  | Circulation     | 13.13 |
| 2  | Kitchen         | 10.00 |
| 3  | Back of house   | 5.07  |
| 4  | Laundry         | 2.56  |
| 5  | Dining          | 11.79 |
| 6  | Lounge          | 14.86 |
| 7  | Master Bedroom  | 15.97 |
| 8  | Master Dressing | 3.84  |
| 9  | Master Ensuite  | 5.41  |
| 10 | Bedroom 2       | 11.72 |
| 0  | Ensuite 2       | 4.06  |
| 12 | Guest WC        | 3.00  |