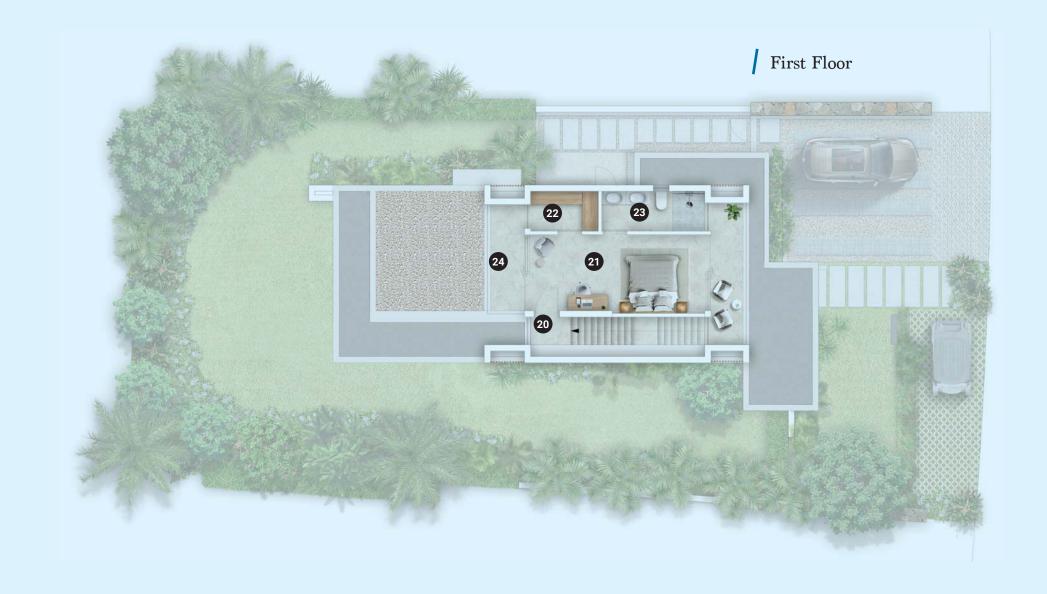

### 2-bedroom

Upstairs, the villas feature two cozy bedrooms, creating a quaint private retreat overlooking nature.

|    | Internal Area               | (m²)   |
|----|-----------------------------|--------|
| 20 | Circulation                 | 1.59   |
| 21 | Master Bedroom              | 19.13  |
| 22 | Master Dressing             | 3.83   |
| 23 | Master Ensuite              | 5.79   |
|    | External Covered Area       | m²     |
| 24 | Terrace Master Bedroom Park | 6.40   |
| 24 | Terrace Master Bedroom Golf | 5.08   |
|    |                             |        |
|    | Area summary                | (m²)   |
|    | Internal Area Ground Floor  | 87.41  |
|    | External Area Ground Floor  | 11.55  |
|    | Internal Area First Floor   | 30.34  |
|    | External Area First Floor   | 11.48  |
|    | *Walls                      | 30.21  |
|    |                             |        |
|    | Internal Gross Area         | 140.26 |
|    | External Covered Area       | 30.73  |
|    | Total Covered Area          | 170.99 |

#### 3-bedroom

Designed for families seeking a calm and quiet retreat amidst nature, these villas feature three bedrooms with the master bedroom on the first floor.

|            | Internal Area                          | (m²)   |
|------------|----------------------------------------|--------|
| 20         | Circulation                            | 1.59   |
| 21         | Master Bedroom                         | 19.13  |
| 22         | Master Dressing                        | 3.83   |
| 23         | Master Ensuite                         | 5.79   |
|            | External Covered Area                  | m²     |
| 24         | Terrace Master Bedroom Park            | 6.40   |
| 24         | Terrace Master Bedroom Golf            | 5.08   |
| 25         | Covered Terrace (Option)               | 9.12   |
|            | Area summary                           | (m²)   |
|            | Internal Area Ground Floor             | 100.85 |
|            | External Area Ground Floor             | 33.74  |
|            | Internal Area First Floor              | 30.34  |
|            | External Area First Floor              | 20.60  |
|            | *Walls                                 | 34.27  |
|            | Internal Gross Area                    | 156.73 |
|            | External Covered Area                  | 63.07  |
|            | Total Covered Area                     | 219.80 |
|            | Extra Option                           | m²     |
| 1          | Large Pool (6.7 x 3.23)                | 21.64  |
| 1          | Plunge Pool (3.1 x 3.23)               | 10.04  |
| <b>1</b> B | Sun Deck                               | 9.69   |
| 19         | Covered Carport                        | 35.94  |
| _arge      | Pool Fiberglass (6.3 x 3.3) - Option   | 20.79  |
|            | e Pool Fiberglass (3.5 x 3.5) - Option | 12.25  |