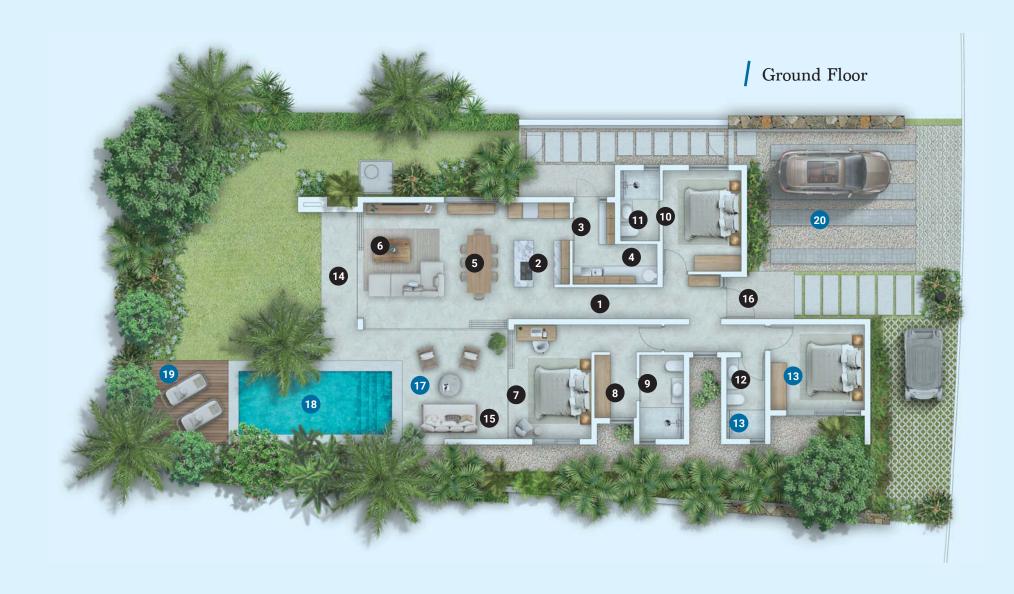

#### 3-bedroom

Facing the garden with abundant light flowing in, this ground floor villa is an invitation to dwell in total serenity from dawn to dusk.

|     | Internal Area                          | (m²)   |
|-----|----------------------------------------|--------|
| 0   | Circulation                            | 13.13  |
| 2   | Kitchen                                | 10.00  |
| 3   | Back of house                          | 5.07   |
| 4   | Laundry                                | 2.56   |
| 5   | Dining                                 | 11.79  |
| 6   | Lounge                                 | 14.86  |
| 7   | Master Bedroom                         | 15.97  |
| 8   | Master Dressing                        | 3.84   |
| 9   | Master Ensuite                         | 5.41   |
| 10  | Bedroom 2                              | 11.72  |
| Ð   | Ensuite 2                              | 4.06   |
| 12  | Guest WC                               | 3.00   |
| 13  | Bedroom 3 & Shower (Option)            | 13.44  |
|     | External Covered Area                  | m²     |
| 14  | Terrace Living                         | 6.79   |
| 5   | Terrace Master Bedroom                 | 6.64   |
| 6   | Entrance                               | 4.66   |
| D   | Outdoor Lounge (Option)                | 15.59  |
|     | *Walls                                 | 21.69  |
|     | Gross Internal Area                    | 136.88 |
|     | External Covered Area                  | 33.34  |
|     | Total Covered Area                     | 170.22 |
|     | Extra Option                           | m²     |
| 18  | Large Pool (6.7 x 3.23)                | 21.64  |
| 18  | Plunge Pool (3.1 x 3.23)               | 10.04  |
| Ð   | Sun Deck                               | 9.69   |
| 20  | Covered Carport                        | 35.94  |
| rge | Pool Fiberglass (6.3 x 3.3) - Option   | 20.79  |
| ung | e Pool Fiberglass (3.5 x 3.5) - Option | 12.25  |