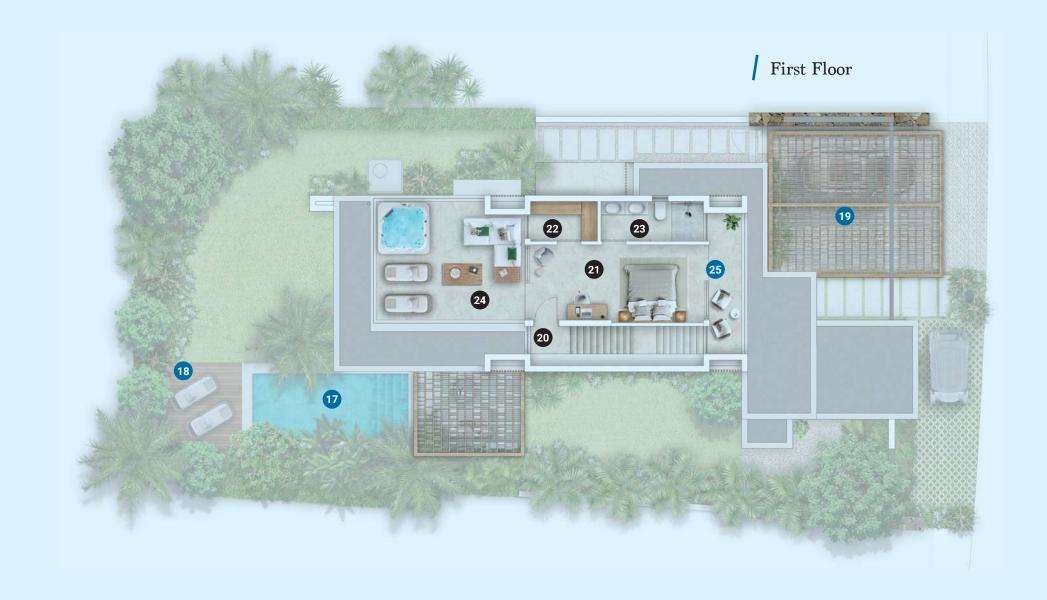

### 2-bedroom

Upstairs, the villas feature two cozy bedrooms, creating a quaint private retreat overlooking nature.

|    | Internal Area               | (m²)   |
|----|-----------------------------|--------|
| 20 | Circulation                 | 1.59   |
| 21 | Master Bedroom              | 19.13  |
| 22 | Master Dressing             | 3.83   |
| 23 | Master Ensuite              | 5.79   |
|    | External Covered Area       | m²     |
| 24 | Terrace Master Bedroom Park | 6.40   |
| 24 | Terrace Master Bedroom Golf | 5.08   |
|    |                             |        |
|    | Area summary                | (m²)   |
|    | Internal Area Ground Floor  | 87.41  |
|    | External Area Ground Floor  | 11.55  |
|    | Internal Area First Floor   | 30.34  |
|    | External Area First Floor   | 11.48  |
|    | *Walls                      | 30.21  |
|    |                             |        |
|    | Internal Gross Area         | 140.26 |
|    | External Covered Area       | 30.73  |
|    | Total Covered Area          | 170.99 |

#### 3-bedroom

Designed for families seeking a calm and quiet retreat amidst nature, these villas feature three bedrooms with the master bedroom on the first floor.

|            | Internal Area                          | (m²)   |
|------------|----------------------------------------|--------|
| 20         | Circulation                            | 1.59   |
| 21         | Master Bedroom                         | 19.13  |
| 22         | Master Dressing                        | 3.83   |
| 23         | Master Ensuite                         | 5.79   |
|            | External Covered Area                  | m²     |
| 24         | Terrace Master Bedroom Park            | 6.40   |
| 24         | Terrace Master Bedroom Golf            | 5.08   |
| 25         | Covered Terrace (Option)               | 9.12   |
|            | Area summary                           | (m²)   |
|            | Internal Area Ground Floor             | 100.85 |
|            | External Area Ground Floor             | 33.74  |
|            | Internal Area First Floor              | 30.34  |
|            | External Area First Floor              | 20.60  |
|            | *Walls                                 | 34.27  |
|            | Internal Gross Area                    | 156.73 |
|            | External Covered Area                  | 63.07  |
|            | Total Covered Area                     | 219.80 |
|            | Extra Option                           | m²     |
| 1          | Large Pool (6.7 x 3.23)                | 21.64  |
| 1          | Plunge Pool (3.1 x 3.23)               | 10.04  |
| <b>1</b> B | Sun Deck                               | 9.69   |
| 19         | Covered Carport                        | 35.94  |
| _arge      | Pool Fiberglass (6.3 x 3.3) - Option   | 20.79  |
|            | e Pool Fiberglass (3.5 x 3.5) - Option | 12.25  |