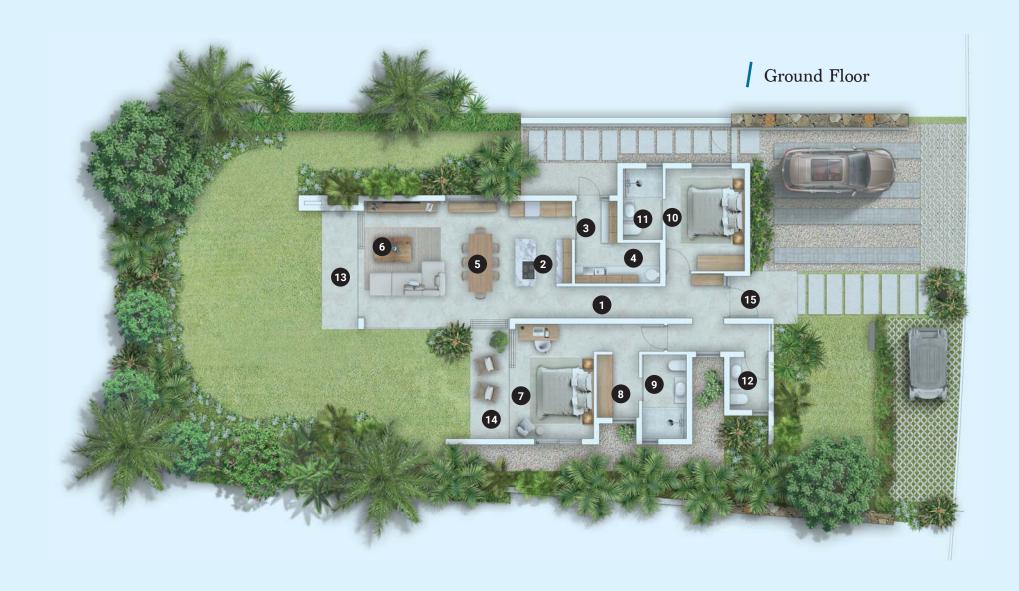

### 2-bedroom

With two bedrooms, these ground floor villas perfectly marry elegance and charm amidst lush greenery.

|    | Internal Area   | (m²)  |
|----|-----------------|-------|
| 1  | Circulation     | 13.13 |
| 2  | Kitchen         | 10.00 |
| 3  | Back of house   | 5.07  |
| 4  | Laundry         | 2.56  |
| 5  | Dining          | 11.79 |
| 6  | Lounge          | 14.86 |
| 7  | Master Bedroom  | 15.97 |
| 8  | Master Dressing | 3.84  |
| 9  | Master Ensuite  | 5.41  |
| 10 | Bedroom 2       | 11.72 |
| 0  | Ensuite 2       | 4.06  |
| 12 | Guest WC        | 3.00  |

|    | External Covered Area       | m²    |
|----|-----------------------------|-------|
| 13 | Terrace Living              | 6.79  |
| 14 | Terrace Master Bedroom      | 6.64  |
| 15 | Entrance                    | 4.87  |
|    |                             |       |
|    | *Walls                      | 19.10 |
|    | *Walls                      | 19.10 |
|    | *Walls  Gross Internal Area | 19.10 |
|    |                             |       |