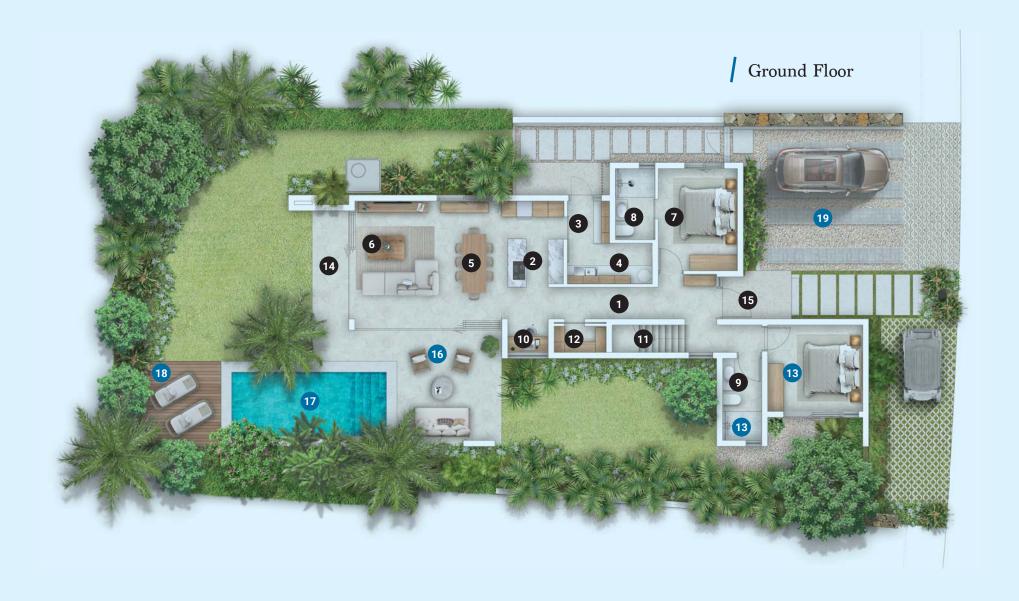

### 2-bedroom

With two bedrooms, these ground floor villas perfectly marry elegance and charm amidst lush greenery.

|    | Internal Area   | (m²)  |
|----|-----------------|-------|
| 1  | Circulation     | 13.13 |
| 2  | Kitchen         | 10.00 |
| 3  | Back of house   | 5.07  |
| 4  | Laundry         | 2.56  |
| 5  | Dining          | 11.79 |
| 6  | Lounge          | 14.86 |
| 7  | Master Bedroom  | 15.97 |
| 8  | Master Dressing | 3.84  |
| 9  | Master Ensuite  | 5.41  |
| 10 | Bedroom 2       | 11.72 |
| 0  | Ensuite 2       | 4.06  |
| 12 | Guest WC        | 3.00  |

|    | External Covered Area       | m²    |
|----|-----------------------------|-------|
| 13 | Terrace Living              | 6.79  |
| 14 | Terrace Master Bedroom      | 6.64  |
| 15 | Entrance                    | 4.87  |
|    |                             |       |
|    | *Walls                      | 19.10 |
|    | *Walls                      | 19.10 |
|    | *Walls  Gross Internal Area | 19.10 |
|    |                             |       |