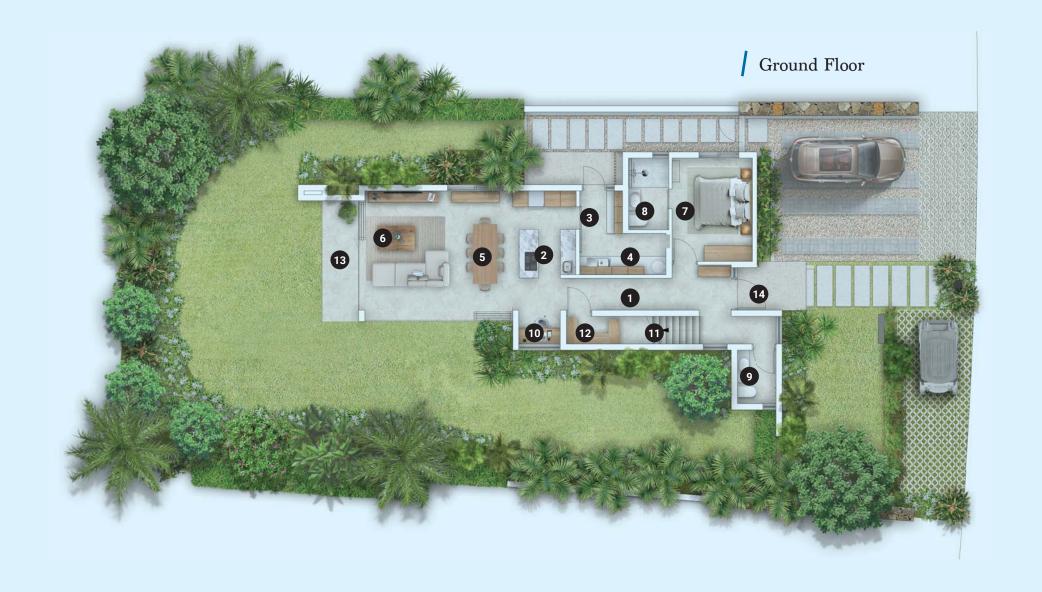

### 2-bedroom

With two bedrooms, these ground floor villas perfectly marry elegance and charm amidst lush greenery.

|    | Internal Area   | (m²)  |
|----|-----------------|-------|
| 1  | Circulation     | 13.13 |
| 2  | Kitchen         | 10.00 |
| 3  | Back of house   | 5.07  |
| 4  | Laundry         | 2.56  |
| 5  | Dining          | 11.79 |
| 6  | Lounge          | 14.86 |
| 7  | Master Bedroom  | 15.97 |
| 8  | Master Dressing | 3.84  |
| 9  | Master Ensuite  | 5.41  |
| 10 | Bedroom 2       | 11.72 |
| 0  | Ensuite 2       | 4.06  |
| 12 | Guest WC        | 3.00  |

|    | External Covered Area       | m²    |
|----|-----------------------------|-------|
| 13 | Terrace Living              | 6.79  |
| 14 | Terrace Master Bedroom      | 6.64  |
| 15 | Entrance                    | 4.87  |
|    |                             |       |
|    | *Walls                      | 19.10 |
|    | *Walls                      | 19.10 |
|    | *Walls  Gross Internal Area | 19.10 |
|    |                             |       |