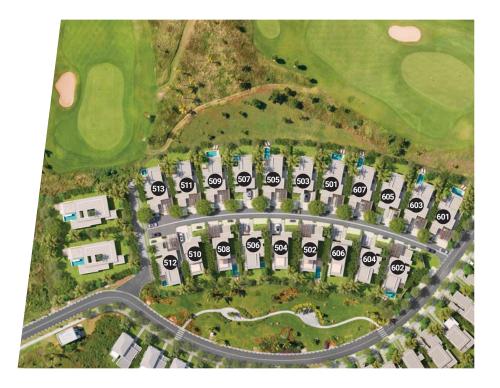

### An exclusive real estate project.

A rare opportunity to invest in a golf course.

Located in the heart of Azuri's golf course, The Nine, Amara phase II spans over 10 561 m<sup>2</sup> at the northern end of the village, in the Rive Droite neighbourhood. Amongst the 20 lots, 11 face the golf course while the remaining 9 overlook a bountiful tropical park.

| Golf vie | w villas |
|----------|----------|
| Plots    | (m²)     |
| 513      | 395      |
| 511      | 437      |
| 509      | 449      |
| 507      | 449      |
| 505      | 449      |
| 503      | 449      |
| 501      | 449      |
| 607      | 449      |
| 605      | 449      |
| 603      | 449      |
| 601      | 441      |
|          |          |

| Golf vie | w villas | Garden vi | ew villas |
|----------|----------|-----------|-----------|
| Plots    | (m²)     | Plots     | (m²)      |
| 513      | 395      | 512       | 400       |
| 511      | 437      | 510       | 432       |
| 509      | 449      | 508       | 432       |
| 507      | 449      | 506       | 432       |
| 505      | 449      | 504       | 432       |
| 503      | 449      | 502       | 432       |
| 501      | 449      | 606       | 432       |
| 607      | 449      | 604       | 432       |
| 605      | 449      | 602       | 462       |
| 603      | 449      |           |           |
|          |          |           |           |