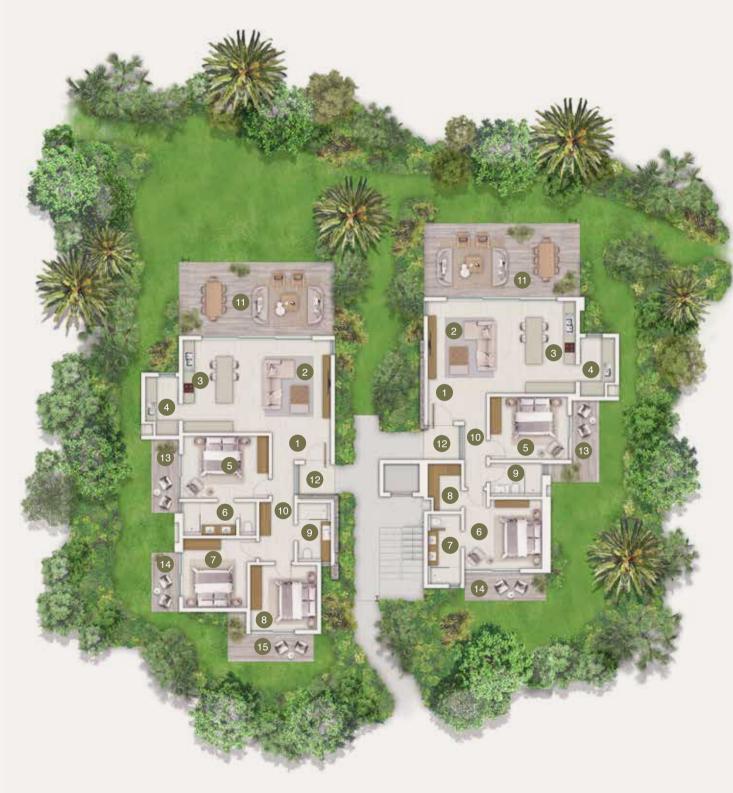

# L'Écho des Champs

- **7** Villas (Off-plan)
- 12 Apartments (Off-plan)
- 3 Penthouses (Off-plan)
- 31 Serviced land

Villas

Apartments and penthouses

Serviced land

# L'Écho des Champs

Demera villas, apartments and penthouses

| Plot | Villa's surface<br>area (m²) | Plot's surface<br>area (m²) |
|------|------------------------------|-----------------------------|
| C1   | 329                          | 1,183                       |
| C10  | 329                          | 1,116                       |
| C11  | 329                          | 1,111                       |
| C24  | 329                          | 1,166                       |
| C25  | 296                          | 1,055                       |
| C26  | 296                          | 1,072                       |
| C27  | 296                          | 1,101                       |
|      |                              |                             |

| CP1                  | Surface area (m²) |
|----------------------|-------------------|
| 2-bedroom apartments | 174               |
| 3-bedroom apartments | 190               |
| 3-bedroom penthouses | 299               |