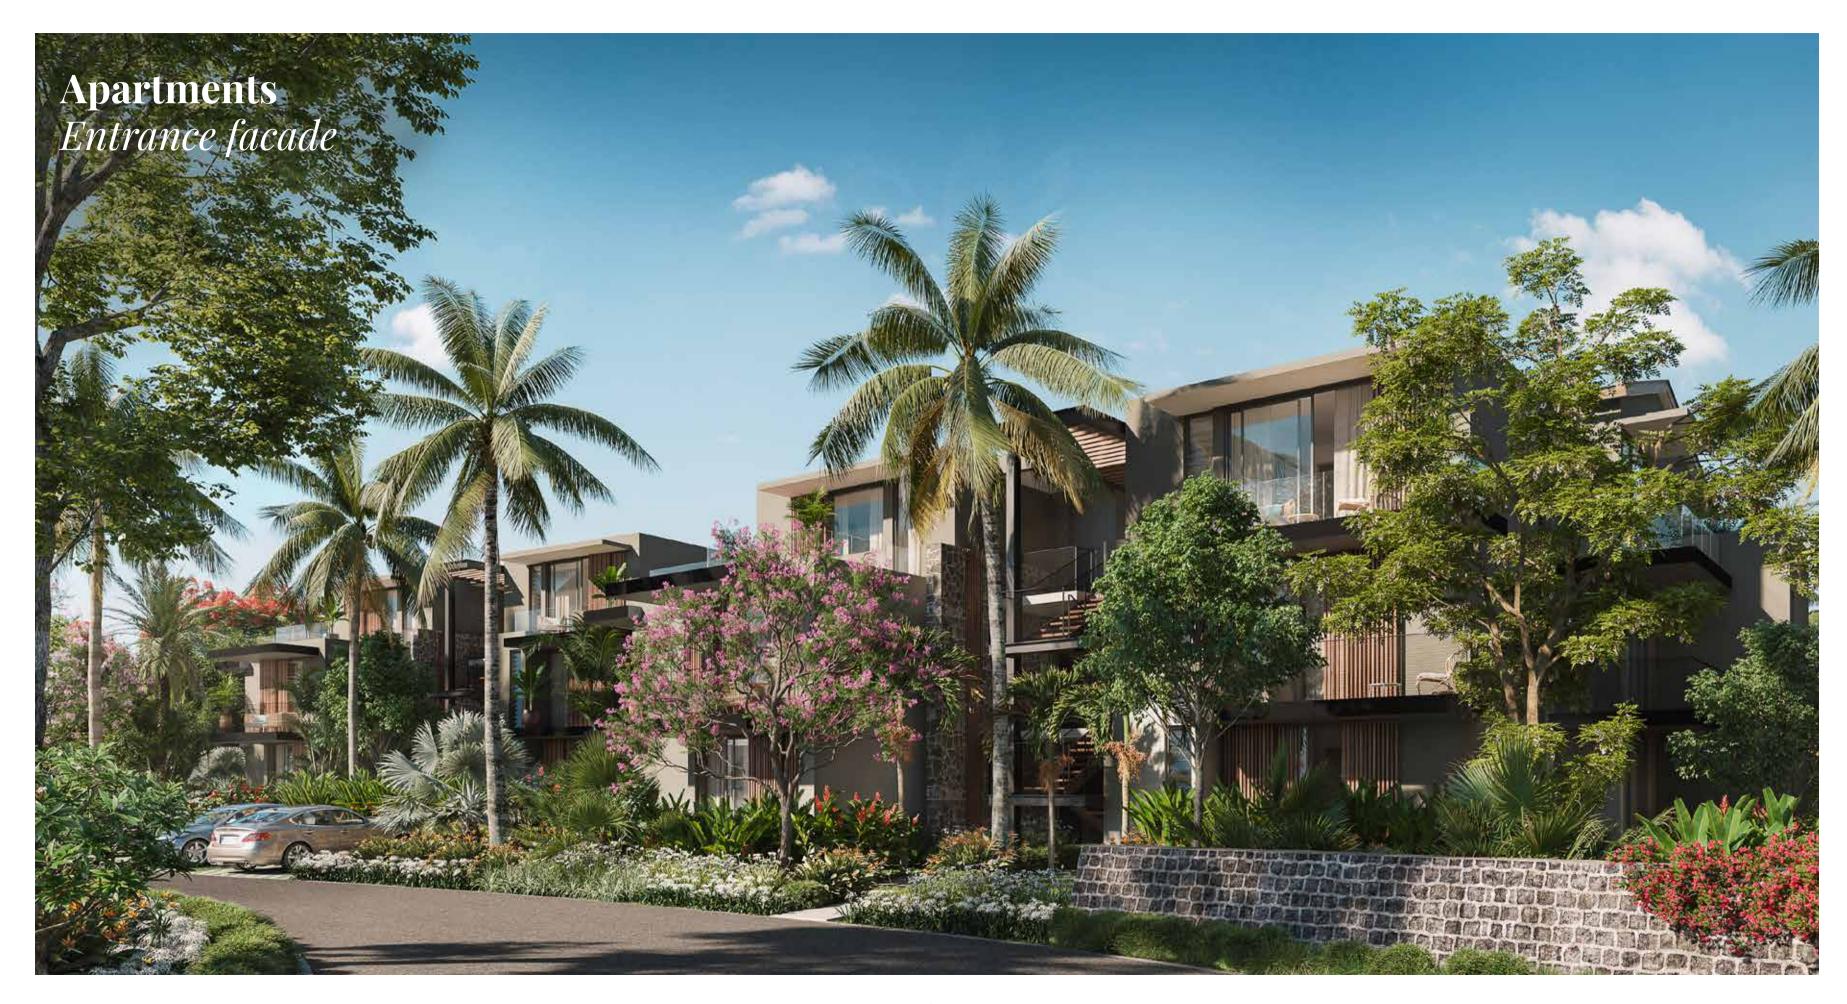

# Apartments and penthouses

Located just a few steps from Zeste, the bustling heart of the Smart City, complete with cafes, shops and a swimming pool, L'Écho des Champs offers spacious apartments that are divided into three 5-unit residences, with two on the ground floor, two on the first, and a penthouse on the top floor.

To preserve the rural and authentic feel of the site, nature is part of the architectural concept, with beautiful vegetation surrounding each residence, providing a serene and peaceful atmosphere, conducive to a more human-scale approach to living.

The pitched roofs of the penthouses blend harmoniously into the surrounding landscape, while the wooden sunshades offer protection and privacy within the comfortable and inviting living spaces that overlook the beautiful Palm Alley.

The verandas, balustrades and metal staircases are reminiscent of the industrial architecture of the old factory, which is an integral part of the project, adding to its unique character and charm.

Apartments: from 174 to 191 m<sup>2</sup>