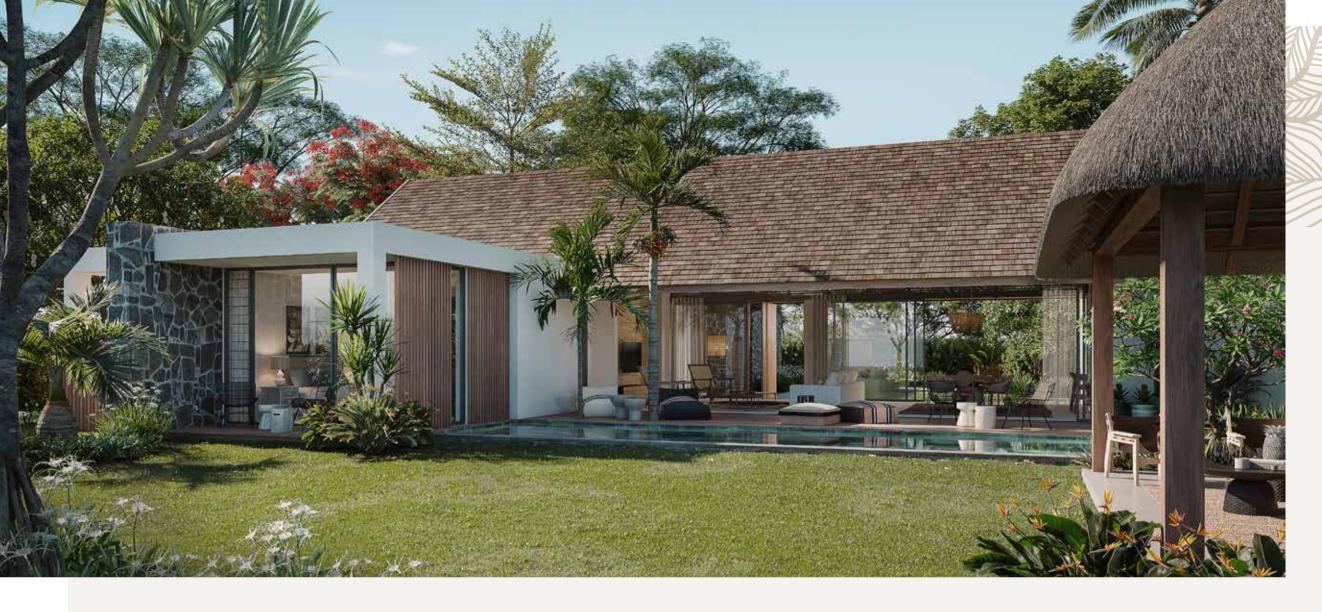

# Demera villa - Model 2

These stunning villas situated along Palm Alley benefit from a dual north-south orientation, allowing natural light to flood the living areas and create a welcoming and cosy atmosphere throughout the day.

Inspired by local Mauritian architecture, the Demera villas offer a generous central space serving as a living room, dining room, and kitchen, with direct access to the garden and a beautiful pool. The typically Mauritian gable roofs promote excellent air circulation, reinforcing the sense of spaciousness.

The choice organic materials such as grey stone walls with white corded joints as used in back in the day, along with the roof style and the awnings, creates a rustic and authentic ambiance. The bedrooms feature large bay windows, providing comfortable and breezy spaces for restful nights.