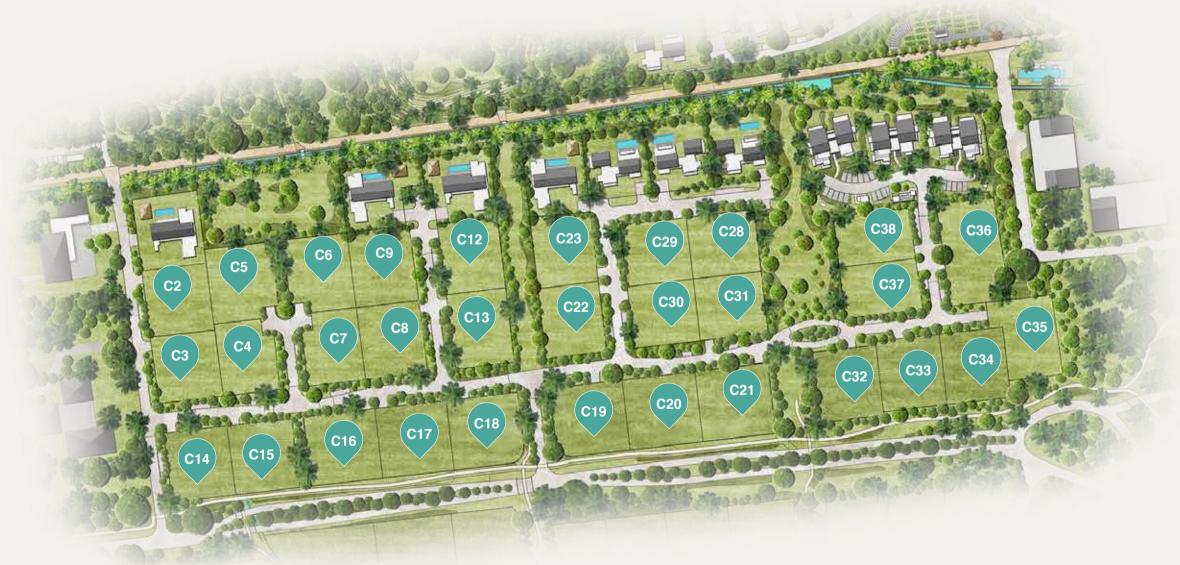

# L'Écho des Champs

Serviced land

| Serviced plot | Surface area (m²) |
|---------------|-------------------|
| C2            | 1,094             |
| C3            | 1,081             |
| C4            | 1,000             |
| <b>C</b> 5    | 1,203             |
| <b>C</b> 6    | 1,167             |
| <b>C7</b>     | 997               |
| C8            | 1,138             |
| <b>C9</b>     | 1,184             |
| C12           | 1,071             |
| C13           | 1,111             |
| C14           | 1,106             |
| C15           | 1,124             |
| C16           | 1,255             |
| C17           | 1,259             |
| C18           | 1,248             |
| C19           | 1,273             |

| Serviced plot | Surface area (m²) |
|---------------|-------------------|
| C20           | 1,294             |
| C21           | 1,293             |
| C22           | 1,076             |
| C23           | 1,078             |
| C28           | 1,058             |
| C29           | 1,031             |
| C30           | 1,033             |
| C31           | 1,062             |
| C32           | 1,128             |
| C33           | 1,133             |
| C34           | 1,131             |
| C35           | 1,161             |
| C36           | 1,519             |
| C37           | 999               |
| C38           | 965               |
|               |                   |