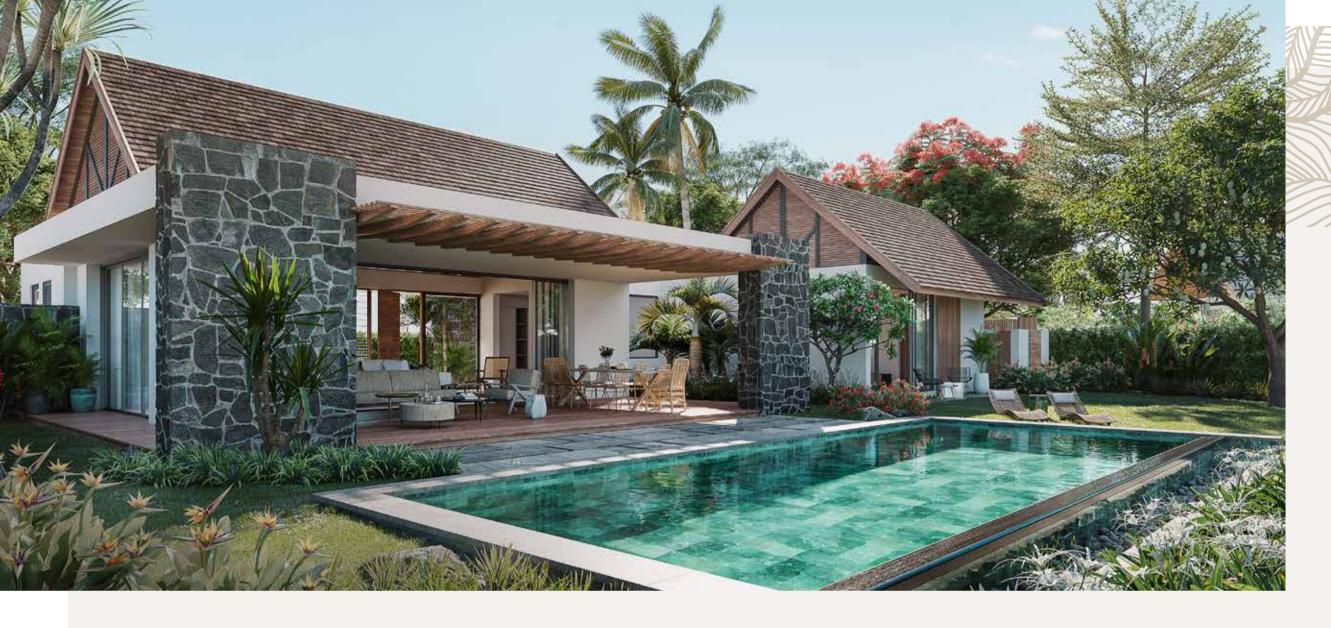

# Demera villa - Model 4

The Demera villas - Model 4 boast a magnificent view of Palm Alley and stand out for their spaciousness and open architecture, allowing for natural ventilation and sunlight to flood every room. These villas offer a harmonious layout of space, from the entrance to the main garden and pool, as well as the living room and expansive veranda. Additionally, you will have the pleasure of exploring a lush tropical garden filled with indigenous plants.

The combination of contemporary and rustic architecture, using natural materials and featuring a beautiful two-sloped gable roof, contribute to the undeniable charm and unique character of these villas. One of their greatest assets is their superb master suite, which includes a large bedroom, dressing room, glass en-suite bathroom, and spacious outdoor shower.