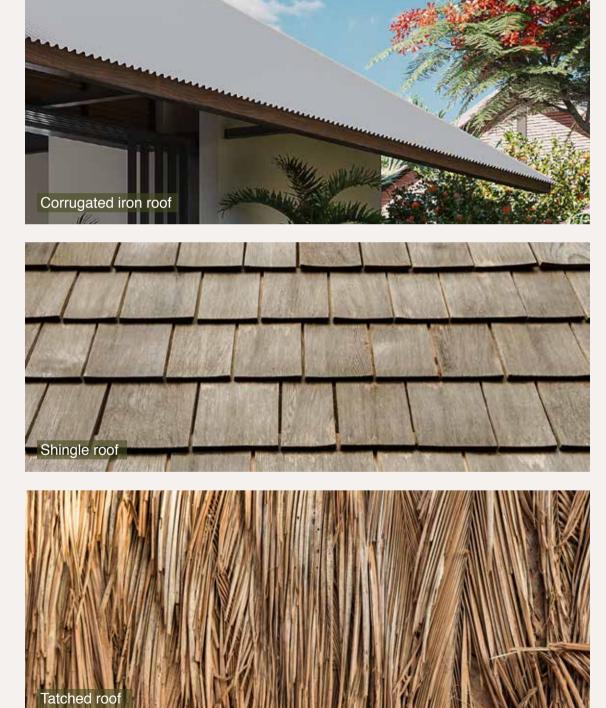

----------|
| 17. Porch            | 9.1                 |
| 18. Terrace 1        | 16.5                |
| 19. Pool             | 35                  |
| 20. Pool shower      | 1                   |
| 21. Master terrace   | 8.8                 |
| 22. Outdoor shower 1 | 16.5                |
| 23. Terrace 2        | 3.8                 |
| 24. Terrace 3        | 3.8                 |
| 25. Kitchen yard     | Plot specific       |
| 26. Bin area         | 5.5                 |





|     | External Are                | ea (optional) (m²) |
|-----|-----------------------------|--------------------|
| 27. | Outdoor shower 2 (optional) | 3.7                |

Gross external area:  $296 \text{ m}^2$ 

# L'Écho des Champs

# Main options

Various options are available to customise your villa.















# L'Écho des Champs

# Apartments and penthouses

Located just a few steps from Zeste, the bustling heart of the Smart City, complete with cafes, shops and a swimming pool, L'Écho des Champs offers spacious apartments that are divided into three 5-unit residences, with two on the ground floor, two on the first, and a penthouse on the top floor.

To preserve the rural and authentic feel of the site, nature is part of the architectural concept, with beautiful vegetation surrounding each residence, providing a serene and peaceful atmosphere, conducive to a more human-scale approach to living.

The pitched roofs of the penthouses blend harmoniously into the surrounding landscape, while the wooden sunshades offer protection and privacy within the comfortable and inviting living sp