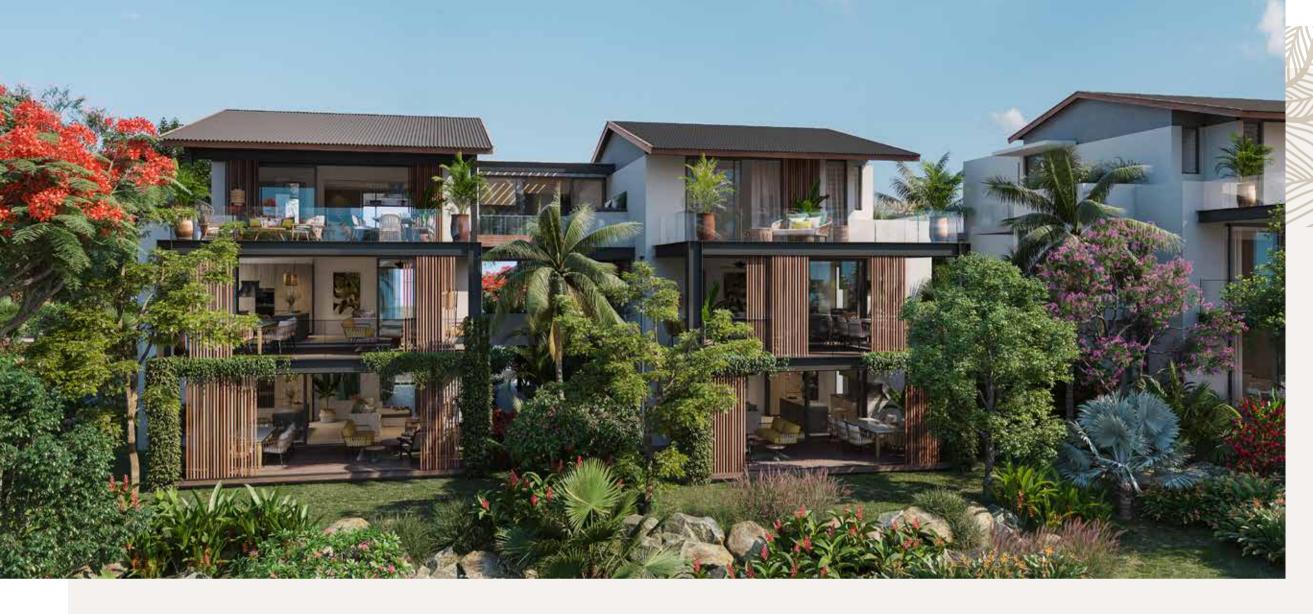

# Apartments and penthouses

Located just a few steps from Zeste, the bustling heart of the Smart City, complete with cafes, shops and a swimming pool, L'Écho des Champs offers spacious apartments that are divided into three 5-unit residences, with two on the ground floor, two on the first, and a penthouse on the top floor.

To preserve the rural and authentic feel of the site, nature is part of the architectural concept, with beautiful vegetation surrounding each residence, providing a serene and peaceful atmosphere, conducive to a more human-scale approach to living.

The pitched roofs of the penthouses blend harmoniously into the surrounding landscape, while the wooden sunshades offer protection and privacy within the comfortable and inviting living spaces that overlook the beautiful Palm Alley.

The verandas, balustrades and metal staircases are reminiscent of the industrial architecture of the old factory, which is an integral part of the project, adding to its unique character and charm.

Apartments: from 174 to 191 m<sup>2</sup>