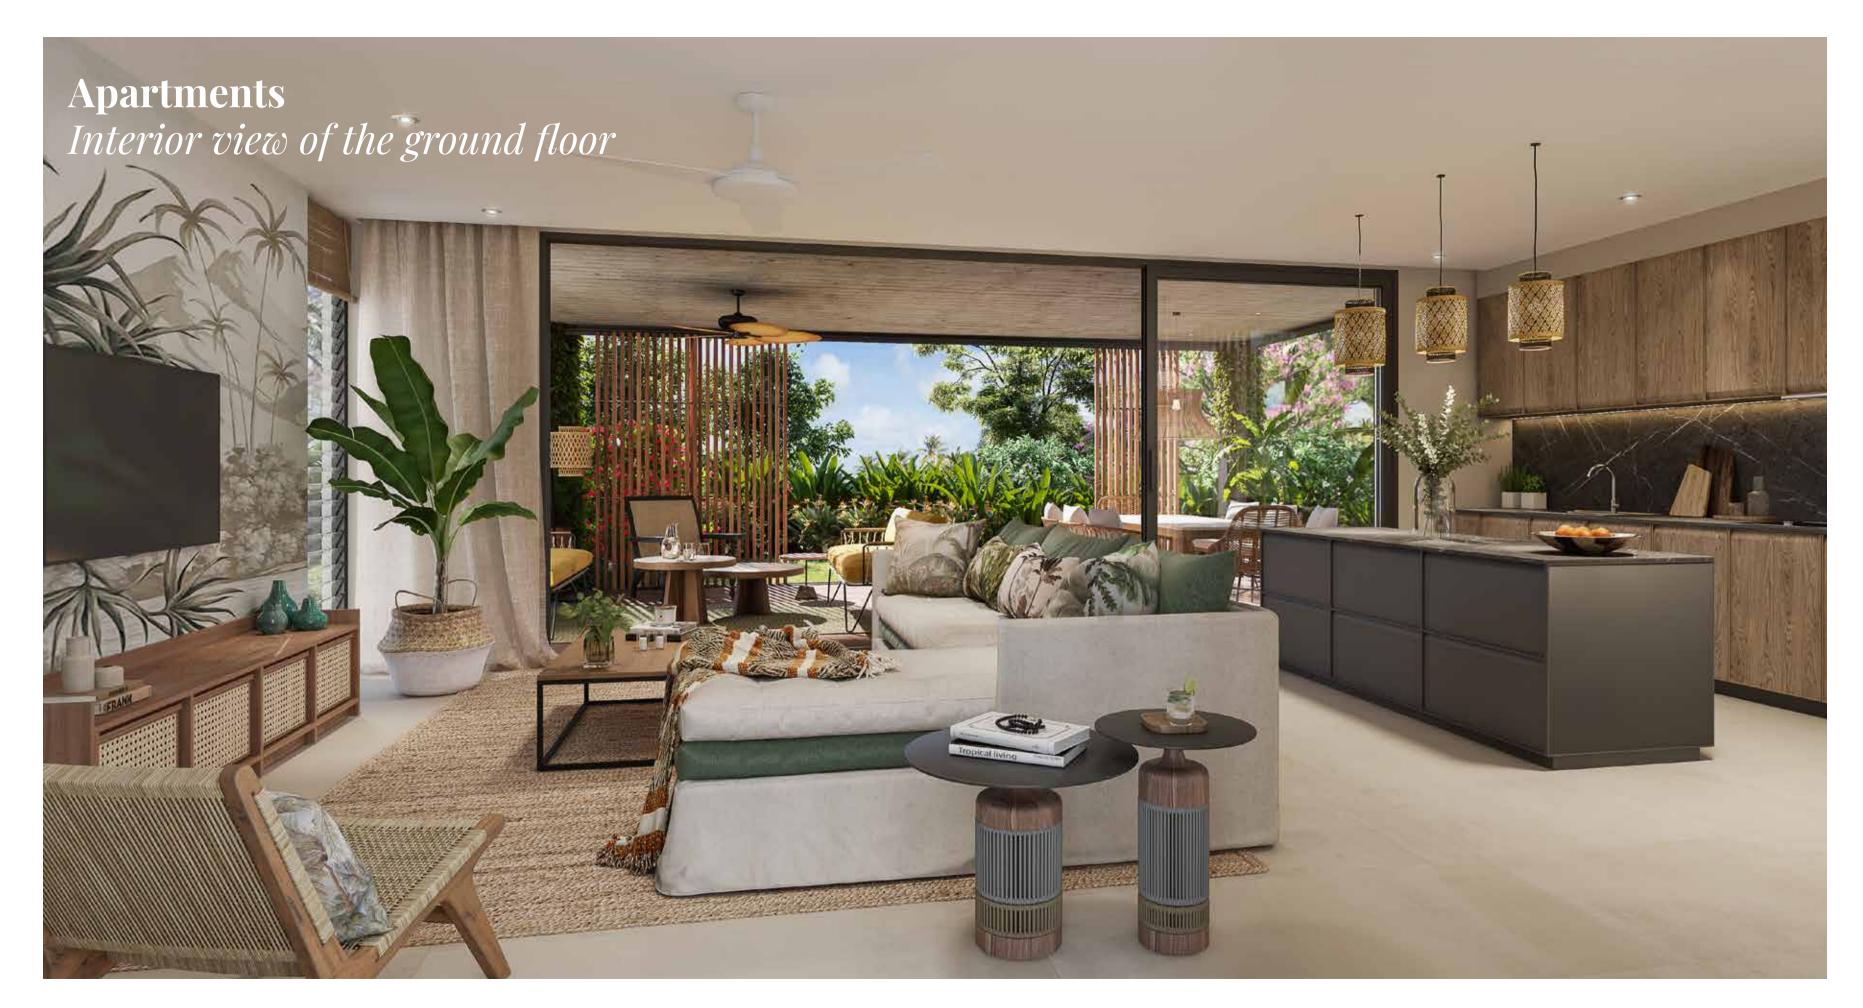

# Apartments and penthouses

Located just a few steps from Zeste, the bustling heart of the Smart City, complete with cafes, shops and a swimming pool, L'Écho des Champs offers spacious apartments that are divided into three 5-unit residences, with two on the ground floor, two on the first, and a penthouse on the top floor.

To preserve the rural and authentic feel of the site, nature is part of the architectural concept, with beautiful vegetation surrounding each residence, providing a serene and peaceful atmosphere, conducive to a more human-scale approach to living.

The pitched roofs of the penthouses blend harmoniously into the surrounding landscape, while the wooden sunshades offer protection and privacy within the comfortable and inviting living spaces that overlook the beautiful Palm Alley.

The verandas, balustrades and metal staircases are reminiscent of the industrial architecture of the old factory, which is an integral part of the project, adding to its unique character and charm.

Apartments: from 174 to 191 m<sup>2</sup>