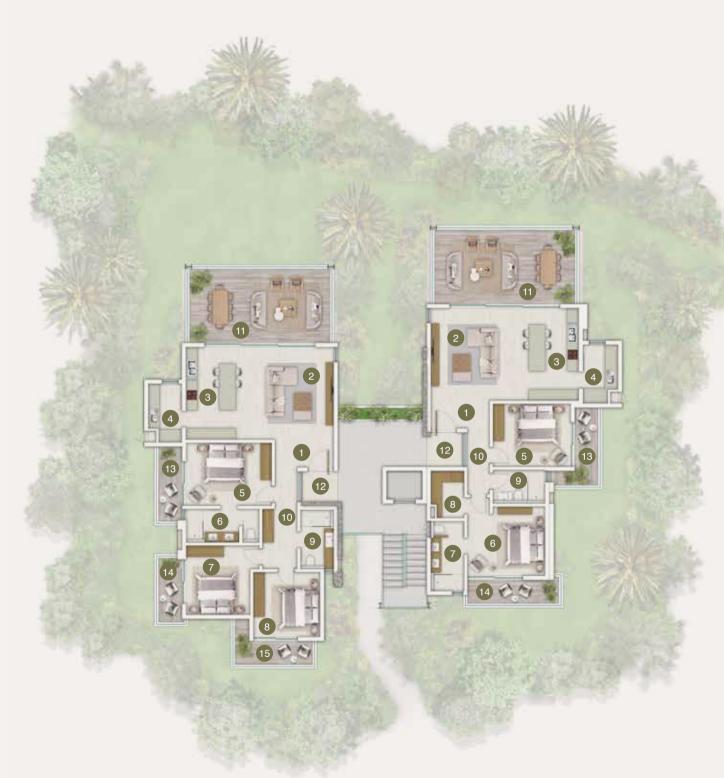

# L'Écho des Champs

- **7** Villas (Off-plan)
- 12 Apartments (Off-plan)
- 3 Penthouses (Off-plan)
- 31 Serviced land

Villas

Apartments and penthouses

Serviced land

# L'Écho des Champs

Demera villas, apartments and penthouses

| Plot | Villa's surface<br>area (m²) | Plot's surface<br>area (m²) |
|------|------------------------------|-----------------------------|
| C1   | 329                          | 1,183                       |
| C10  | 329                          | 1,116                       |
| C11  | 329                          | 1,111                       |
| C24  | 329                          | 1,166                       |
| C25  | 296                          | 1,055                       |
| C26  | 296                          | 1,072                       |
| C27  | 296                          | 1,101                       |
|      |                              |                             |

| CP1                  | Surface area (m²) |
|----------------------|-------------------|
| 2-bedroom apartments | 174               |
| 3-bedroom apartments | 190               |
| 3-bedroom penthouses | 299               |