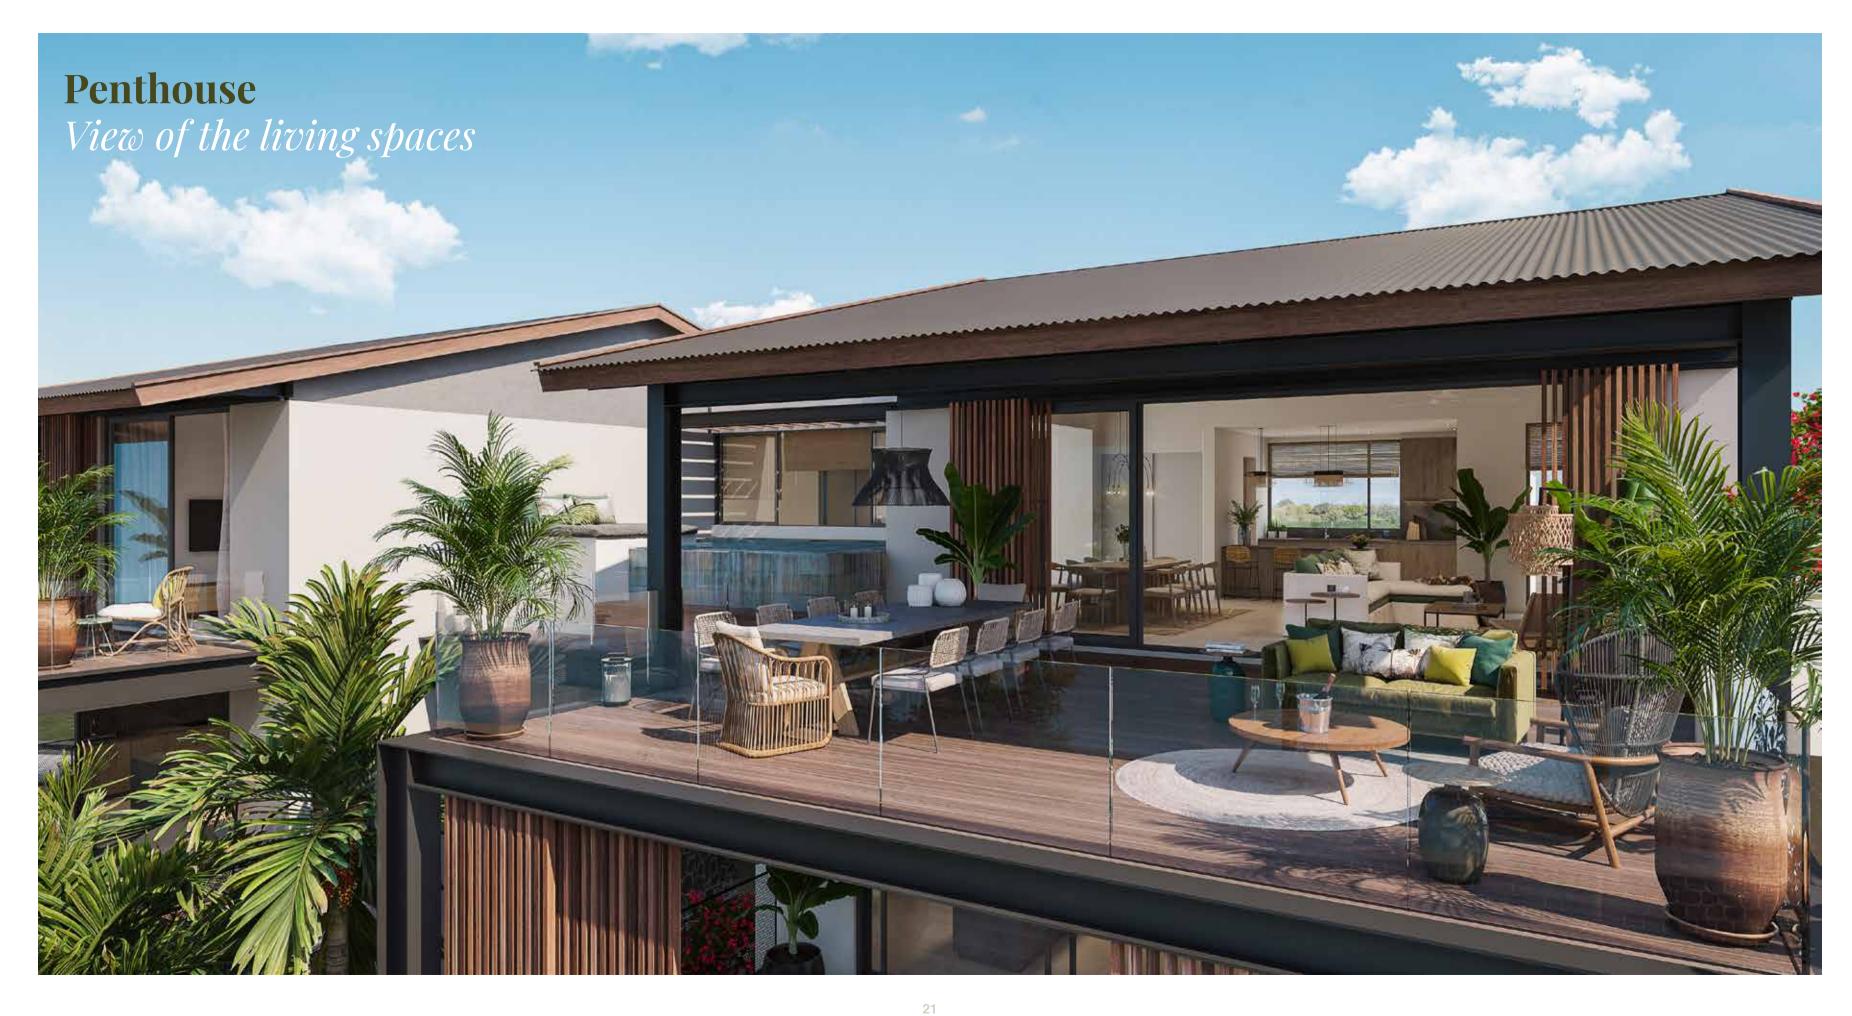

# Apartments and penthouses

Located just a few steps from Zeste, the bustling heart of the Smart City, complete with cafes, shops and a swimming pool, L'Écho des Champs offers spacious apartments that are divided into three 5-unit residences, with two on the ground floor, two on the first, and a penthouse on the top floor.

To preserve the rural and authentic feel of the site, nature is part of the architectural concept, with beautiful vegetation surrounding each residence, providing a serene and peaceful atmosphere, conducive to a more human-scale approach to living.

The pitched roofs of the penthouses blend harmoniously into the surrounding landscape, while the wooden sunshades offer protection and privacy within the comfortable and inviting living spaces that overlook the beautiful Palm Alley.

The verandas, balustrades and metal staircases are reminiscent of the industrial architecture of the old factory, which is an integral part of the project, adding to its unique character and charm.

Apartments: from 174 to 191 m<sup>2</sup>