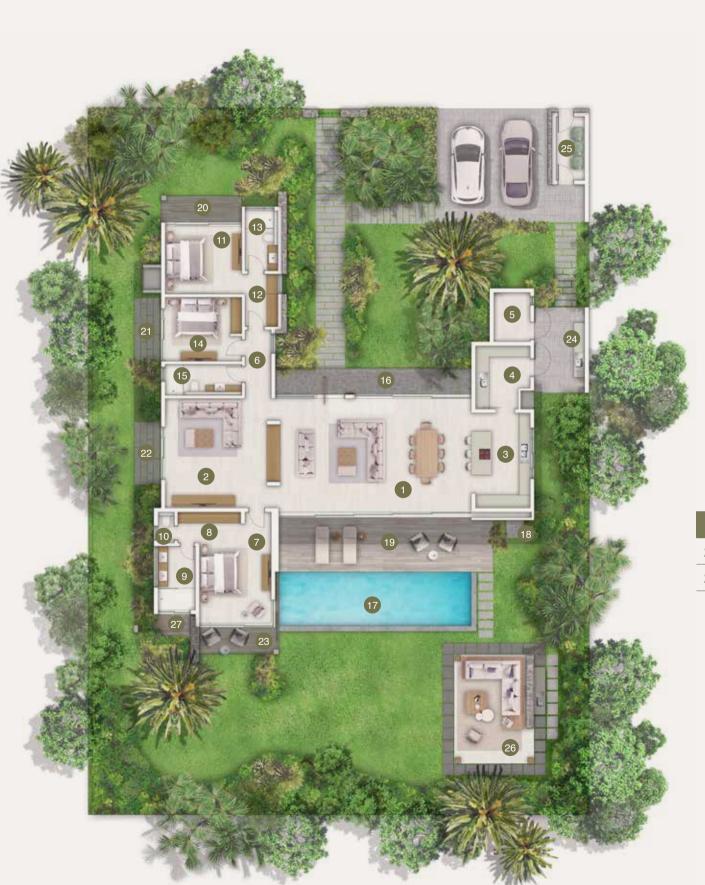

# L'Écho des Champs - Demera villas - Model 2 Floor and roof plans

|      | Internal Areas        | Net Internal Area (m²) |
|------|-----------------------|------------------------|
| 1.   | Living & dining       | 67.8                   |
| 2.   | TV room & office      | 35.1                   |
| 3.   | Kitchen               | 15.6                   |
| 4.   | Laundry               | 9.6                    |
| 5.   | Store                 | 5.4                    |
| 6.   | Corridor              | 5.4                    |
| 7.   | Master bedroom        | 19.9                   |
| 8.   | Master dressing       | 5.9                    |
| 9.   | Master bathroom       | 7.1                    |
| 10.  | Master WC             | 1.5                    |
| 11.  | Bedroom 2             | 15.5                   |
| 12.  | Dressing 2            | 5.2                    |
| 13.  | Bathroom 2            | 5.9                    |
| 14.  | Bedroom 3             | 14.6                   |
| 15.  | Bathroom 3 & Guest WC | 7.1                    |
| Tota | al                    | 221.9                  |

| External Areas     | Net Internal Area (m²) |
|--------------------|------------------------|
| 16. Porch          | 16.0                   |
| 17. Pool           | 35.0                   |
| 18. Pool shower    | 1.0                    |
| 19. Pool terrace   | 34.8                   |
| 20. Terrace 2      | 6.3                    |
| 21. Terrace 3      | 5.1                    |
| 22. Terrace 4      | 5.1                    |
| 23. Master terrace | 6.2                    |
| 24. Kitchen yard   | Plot specific          |
| 25. Bin area       | 5.5                    |

|     | External Areas (optional) (m²)   |      |
|-----|----------------------------------|------|
| 26. | Gazebo (optional)                | 41.7 |
| 27. | Master outdoor shower (optional) | 4.0  |

Gross external area