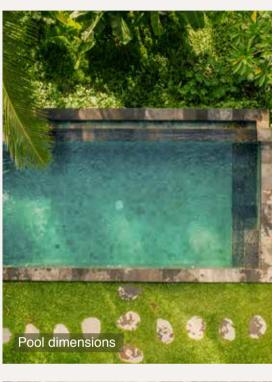

| External Areas     | Net Internal Area (m²) |
|--------------------|------------------------|
| 16. Porch          | 16.0                   |
| 17. Pool           | 35.0                   |
| 18. Pool shower    | 1.0                    |
| 19. Pool terrace   | 34.8                   |
| 20. Terrace 2      | 6.3                    |
| 21. Terrace 3      | 5.1                    |
| 22. Terrace 4      | 5.1                    |
| 23. Master terrace | 6.2                    |
| 24. Kitchen yard   | Plot specific          |
| 25. Bin area       | 5.5                    |

| External Areas       | External Areas (m²) |
|----------------------|---------------------|
| 17. Porch            | 9.1                 |
| 18. Terrace 1        | 16.5                |
| 19. Pool             | 35                  |
| 20. Pool shower      | 1                   |
| 21. Master terrace   | 8.8                 |
| 22. Outdoor shower 1 | 16.5                |
| 23. Terrace 2        | 3.8                 |
| 24. Terrace 3        | 3.8                 |
| 25. Kitchen yard     | Plot specific       |
| 26. Bin area         | 5.5                 |

| PENTHOUSE           |                        |  |
|---------------------|------------------------|--|
| External Areas      | Net Internal Area (m²) |  |
| 17. Laundry terrace | 26.1                   |  |
| 18. Master terrace  | 30.2                   |  |
| 19. Terrace 3       | 6.3                    |  |
| 20. Terrace 2       | 6.3                    |  |
| 21. Pool            | 12.1                   |  |
| 22. Entrance        | 5.6                    |  |