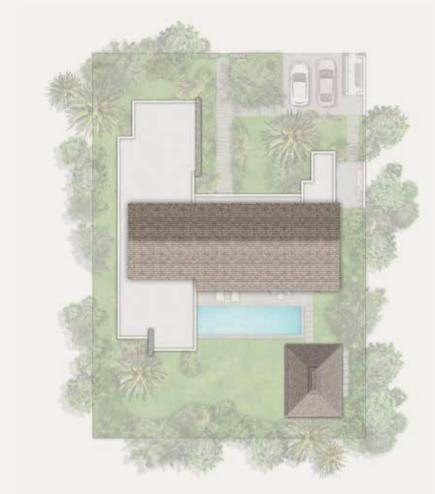

# Demera villa - Model 4

The Demera villas - Model 4 boast a magnificent view of Palm Alley and stand out for their spaciousness and open architecture, allowing for natural ventilation and sunlight to flood every room. These villas offer a harmonious layout of space, from the entrance to the main garden and pool, as well as the living room and expansive veranda. Additionally, you will have the pleasure of exploring a lush tropical garden filled with indigenous plants.

Villa available on plots: C25, C26, C27

Plots ranging from 1,055 to 1,101  $m^2$ 

Villa's surface area: 296 m²

3 bedrooms

3 bathrooms

As from

Rs **52.5** M