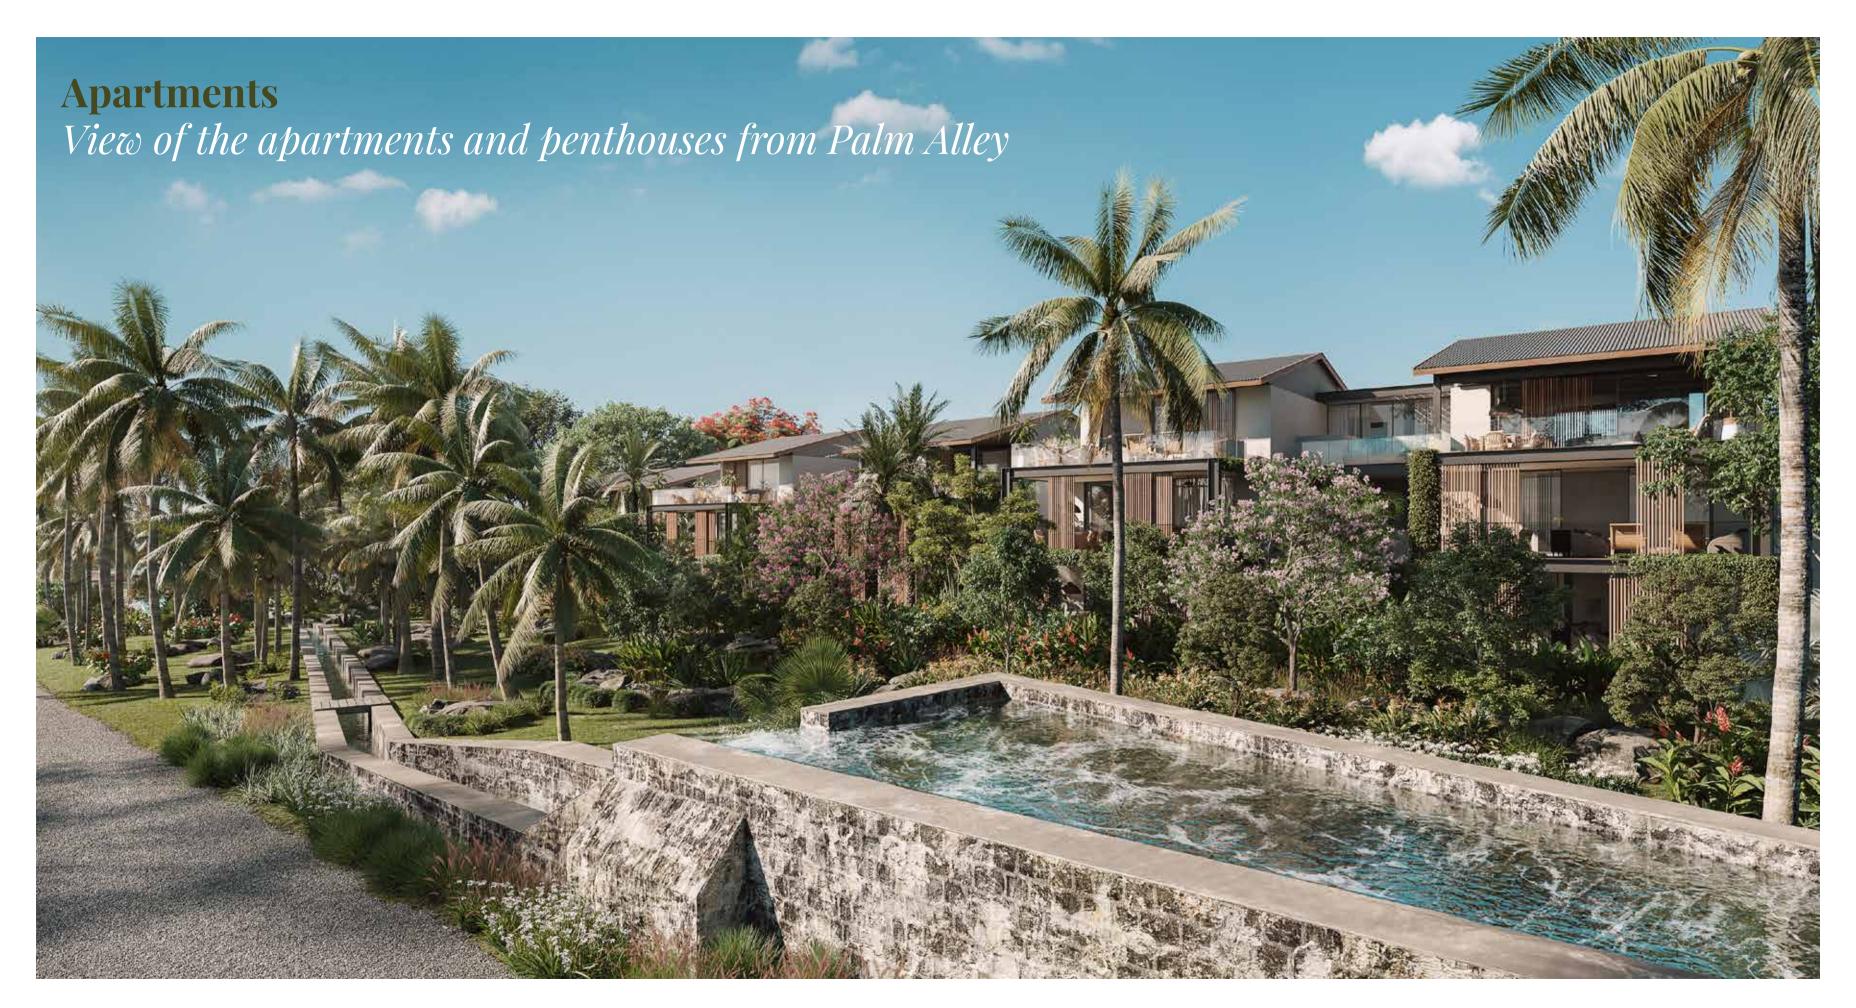

# Apartments and penthouses

Located just a few steps from Zeste, the bustling heart of the Smart City, complete with cafes, shops and a swimming pool, L'Écho des Champs offers spacious apartments that are divided into three 5-unit residences, with two on the ground floor, two on the first, and a penthouse on the top floor.

To preserve the rural and authentic feel of the site, nature is part of the architectural concept, with beautiful vegetation surrounding each residence, providing a serene and peaceful atmosphere, conducive to a more human-scale approach to living.

The pitched roofs of the penthouses blend harmoniously into the surrounding landscape, while the wooden sunshades offer protection and privacy within the comfortable and inviting living spaces that overlook the beautiful Palm Alley.

The verandas, balustrades and metal staircases are reminiscent of the industrial architecture of the old factory, which is an integral part of the project, adding to its unique character and charm.

Apartments: from 174 to 191 m<sup>2</sup>