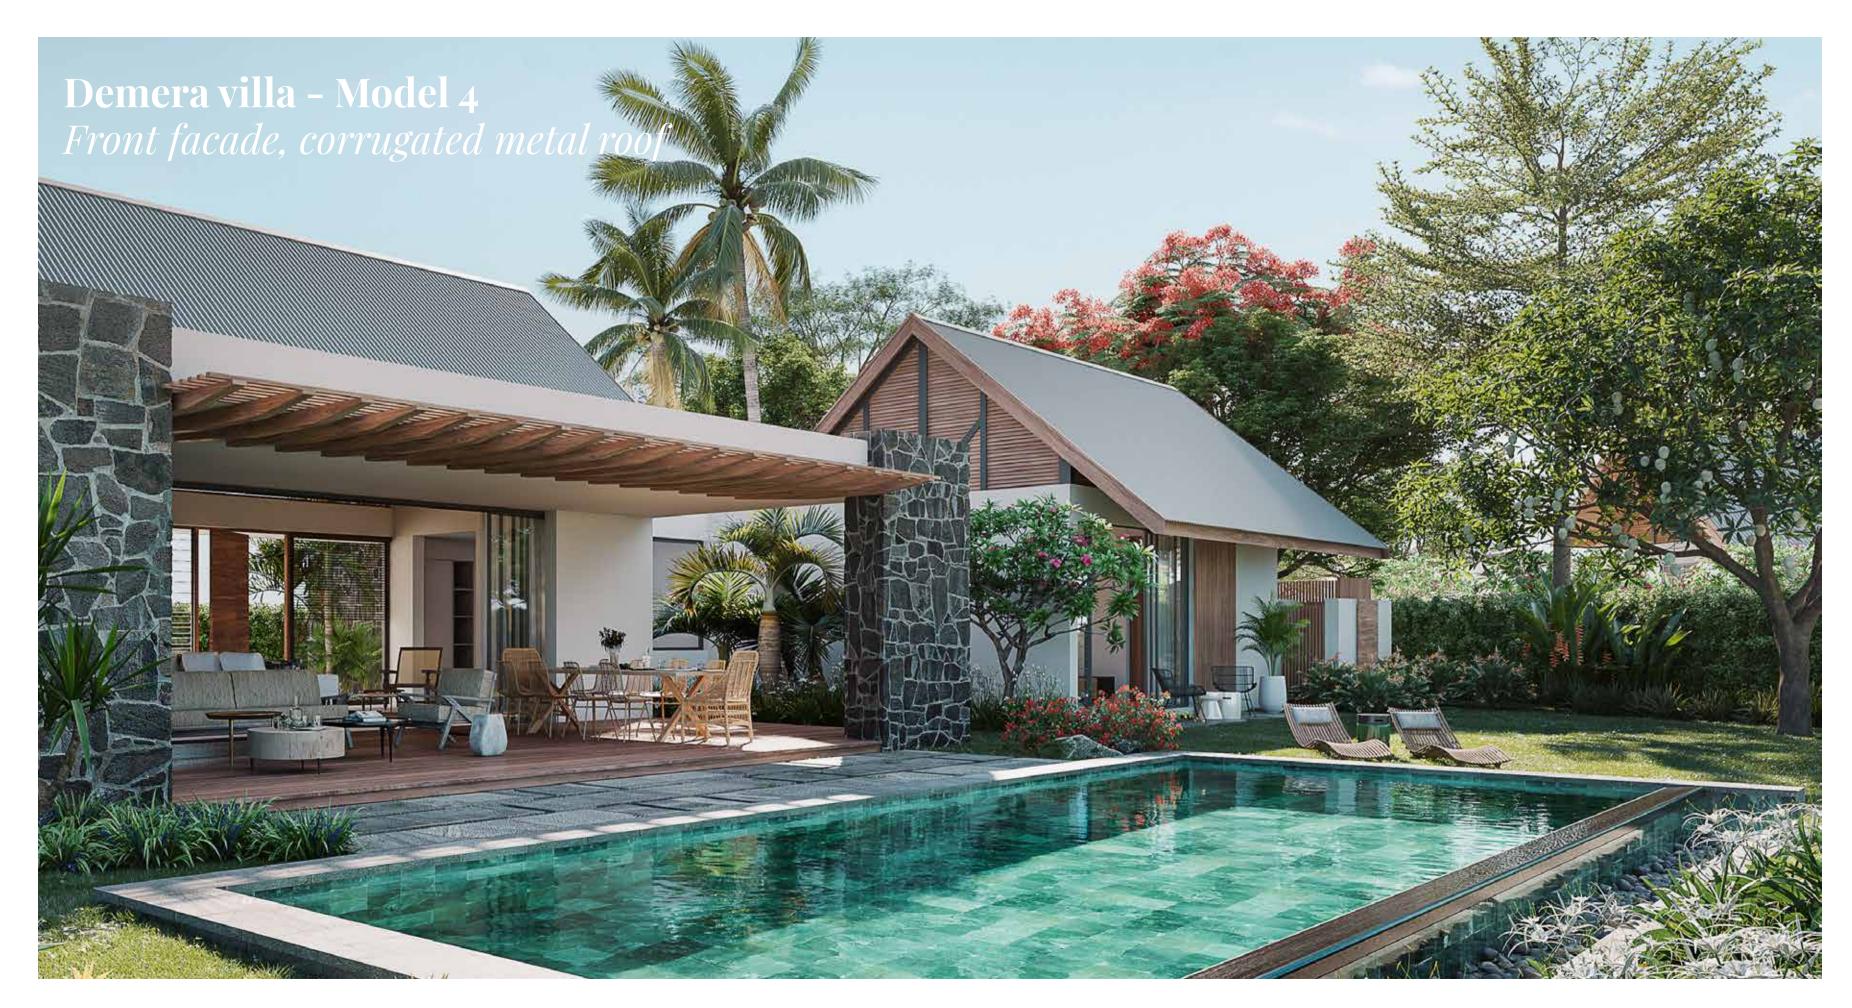

# Demera villa - Model 4

The Demera villas - Model 4 boast a magnificent view of Palm Alley and stand out for their spaciousness and open architecture, allowing for natural ventilation and sunlight to flood every room. These villas offer a harmonious layout of space, from the entrance to the main garden and pool, as well as the living room and expansive veranda. Additionally, you will have the pleasure of exploring a lush tropical garden filled with indigenous plants.

The combination of contemporary and rustic architecture, using natural materials and featuring a beautiful two-sloped gable roof, contribute to the undeniable charm and unique character of these villas. One of their greatest assets is their superb master suite, which includes a large bedroom, dressing room, glass en-suite bathroom, and spacious outdoor shower.

Villa available on plots: C25, C26, C27

Plots ranging from 1,055 to 1,101  $m^2$ 

Villa's surface area: 296 m²

3 bedrooms

3 bathrooms

As from

Rs **52.5** M