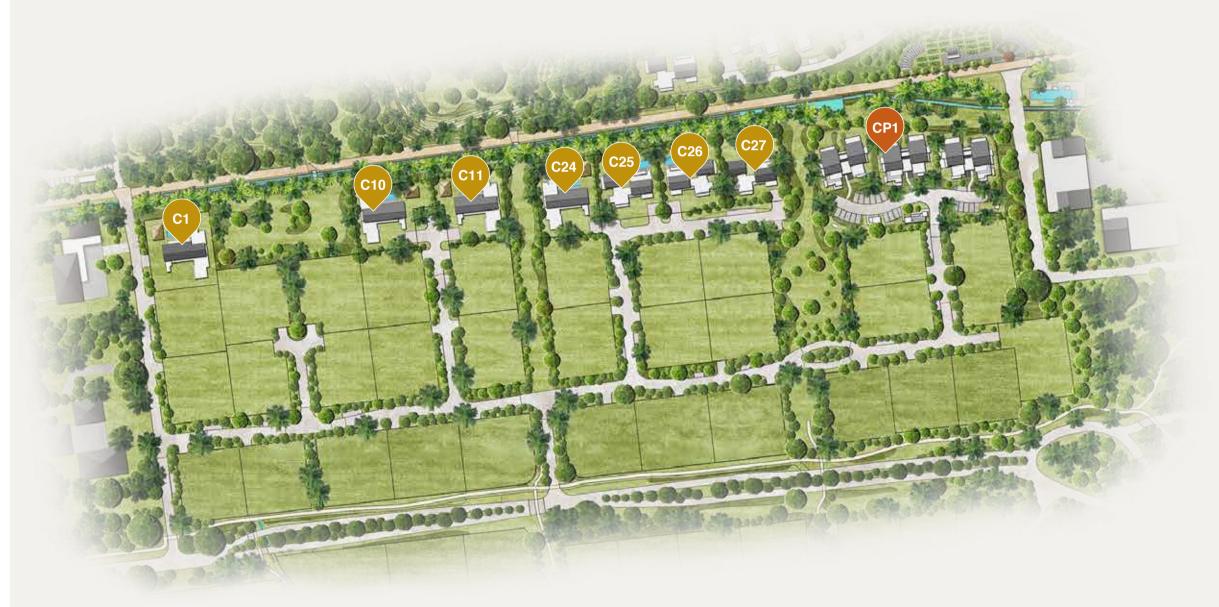

# L'Écho des Champs

- **7** Villas (Off-plan)
- 12 Apartments (Off-plan)
- 3 Penthouses (Off-plan)
- 31 Serviced land

Villas

Apartments and penthouses

Serviced land

# L'Écho des Champs

Demera villas, apartments and penthouses

| Plot | Villa's surface<br>area (m²) | Plot's surface<br>area (m²) |
|------|------------------------------|-----------------------------|
| C1   | 329                          | 1,183                       |
| C10  | 329                          | 1,116                       |
| C11  | 329                          | 1,111                       |
| C24  | 329                          | 1,166                       |
| C25  | 296                          | 1,055                       |
| C26  | 296                          | 1,072                       |
| C27  | 296                          | 1,101                       |
|      |                              |                             |

Villa available on plots: C1, C10, C11, C24

Plots ranging from 1,111 to 1,183m<sup>2</sup>

Villa's surface area: 329 m²

3 bedrooms

3 bathrooms

As from

Rs **53.4** M

Villa available on plots: C25, C26, C27

Plots ranging from 1,055 to 1,101  $m^2$ 

Villa's surface area: 296 m²

3 bedrooms

3 bathrooms

As from

Rs **52.5** M