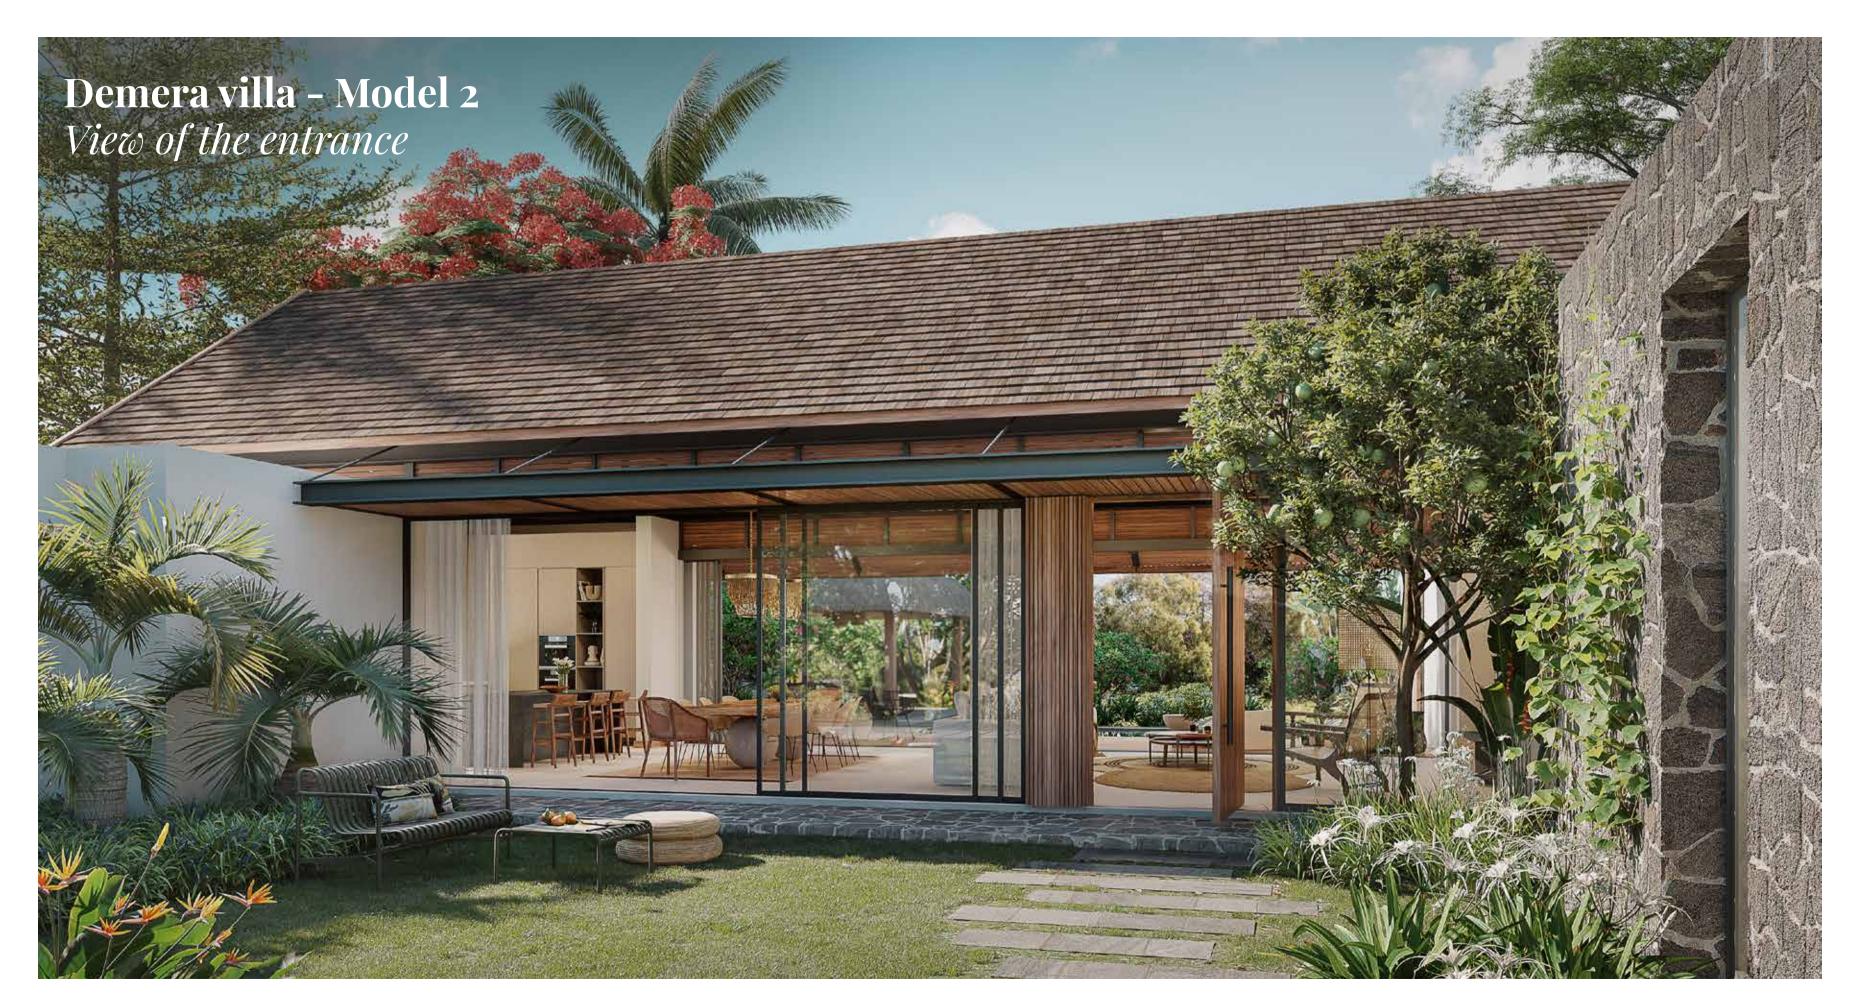

# Demera villa - Model 2

These stunning villas situated along Palm Alley benefit from a dual north-south orientation, allowing natural light to flood the living areas and create a welcoming and cosy atmosphere throughout the day.

Inspired by local Mauritian architecture, the Demera villas offer a generous central space serving as a living room, dining room, and kitchen, with direct access to the garden and a beautiful pool. The typically Mauritian gable roofs promote excellent air circulation, reinforcing the sense of spaciousness.

The choice organic materials such as grey stone walls with white corded joints as used in back in the day, along with the roof style and the awnings, creates a rustic and authentic ambiance. The bedrooms feature large bay windows, providing comfortable and breezy spaces for restful nights.