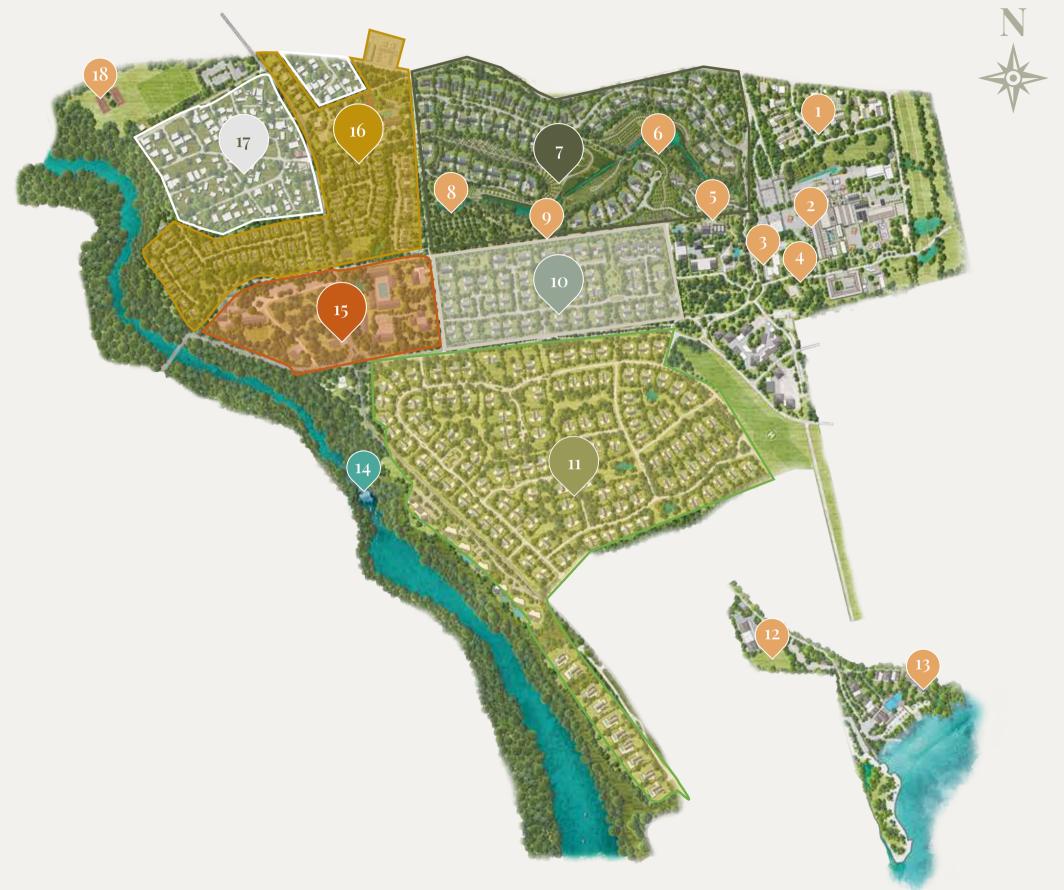

# Site plan

- 1 Anahita Beau Champ
- 2 Anahita Golf Resort
- 3 Île aux Cerfs
- 4 Beach & Boat Club
- 5 Grande Rivière Sud-Est waterfall

# Master plan

18 Sports and leisure area

1 Innovation Park 2 The Factory 3 Fangourin: offices & co-working space 4 School 5 Zeste: café, deli shop, pool 6 Working Farm 7 La Ravine residential neighbourhood 8 Spring Park 9 Palm Alley 10 L'Echo des Champs residential neighbourhood 11 Future residential developments 12 Boat parking 13 Beach & Boat Club 14 Grande Rivière Sud-Est waterfall 15 Mixed used area 16 Future developments 17 Beau Champ village