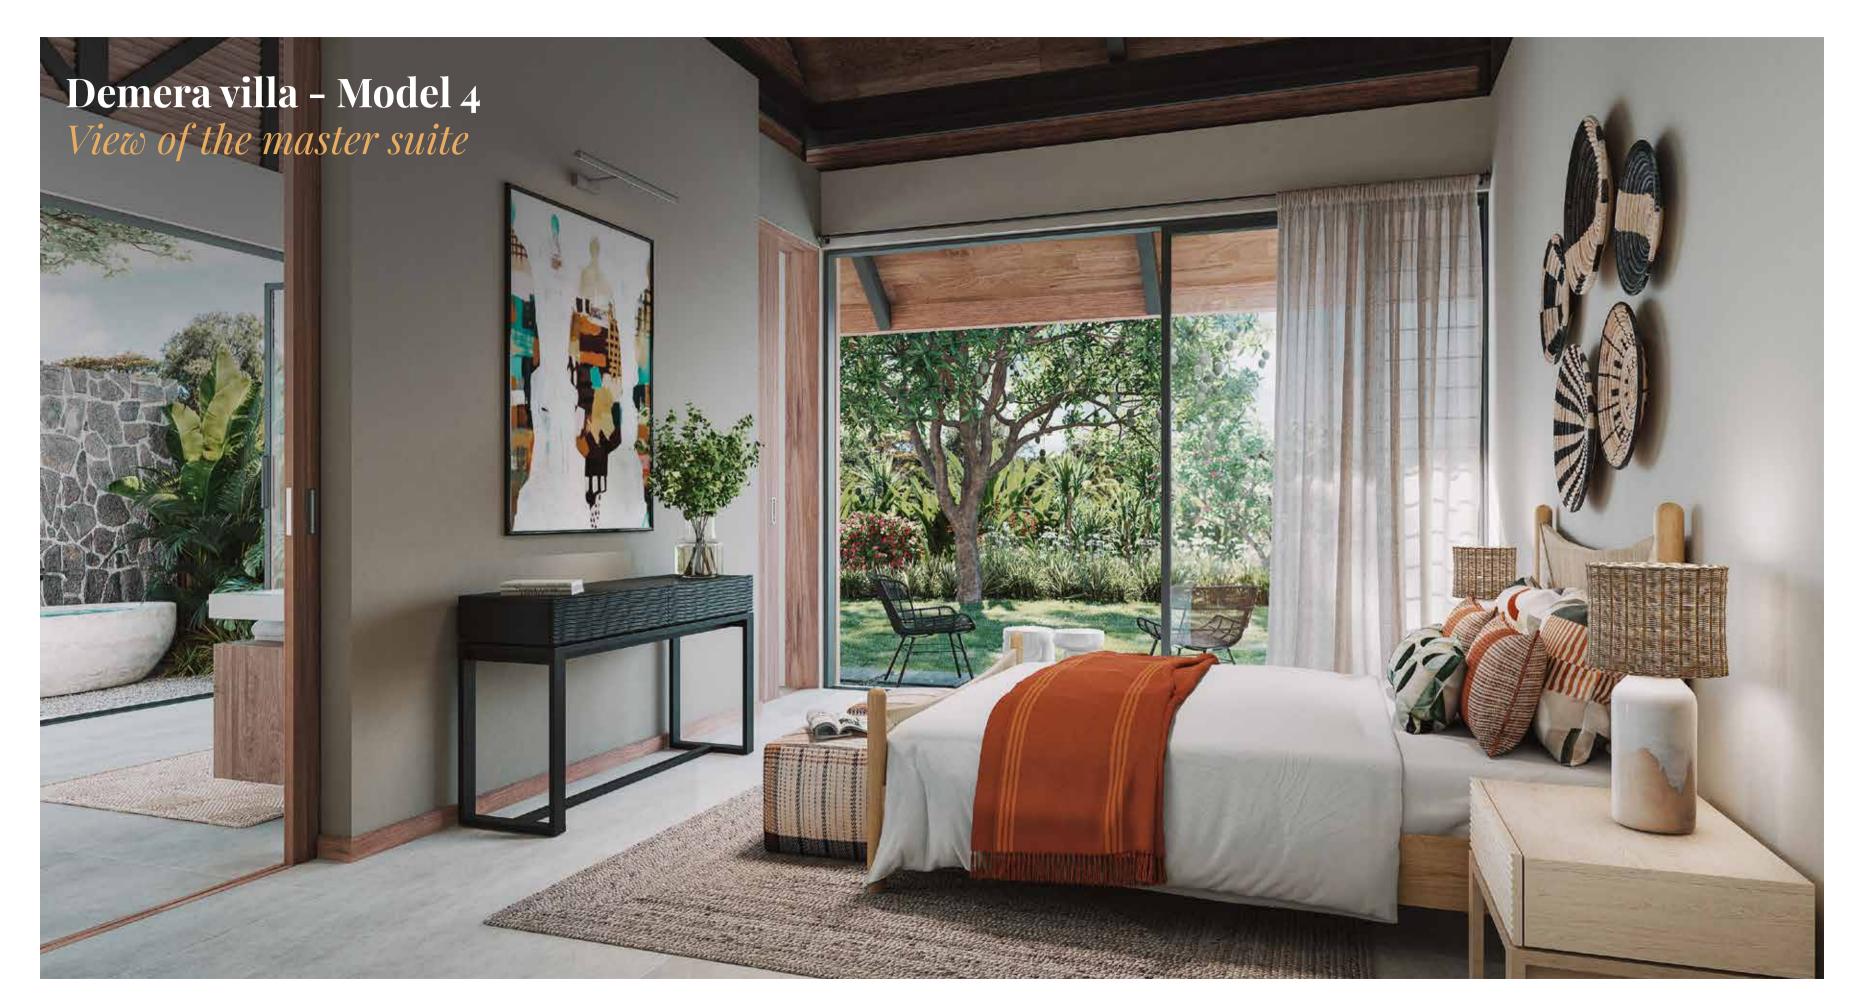

# Demera villa - Model 4

The Demera villas - Model 4 boast a magnificent view of Palm Alley and stand out for their spaciousness and open architecture, allowing for natural ventilation and sunlight to flood every room. These villas offer a harmonious layout of space, from the entrance to the main garden and pool, as well as the living room and expansive veranda. Additionally, you will have the pleasure of exploring a lush tropical garden filled with indigenous plants.

The combination of contemporary and rustic architecture, using natural materials and featuring a beautiful two-sloped gable roof, contribute to the undeniable charm and unique character of these villas. One of their greatest assets is their superb master suite, which includes a large bedroom, dressing room, glass en-suite bathroom, and spacious outdoor shower.