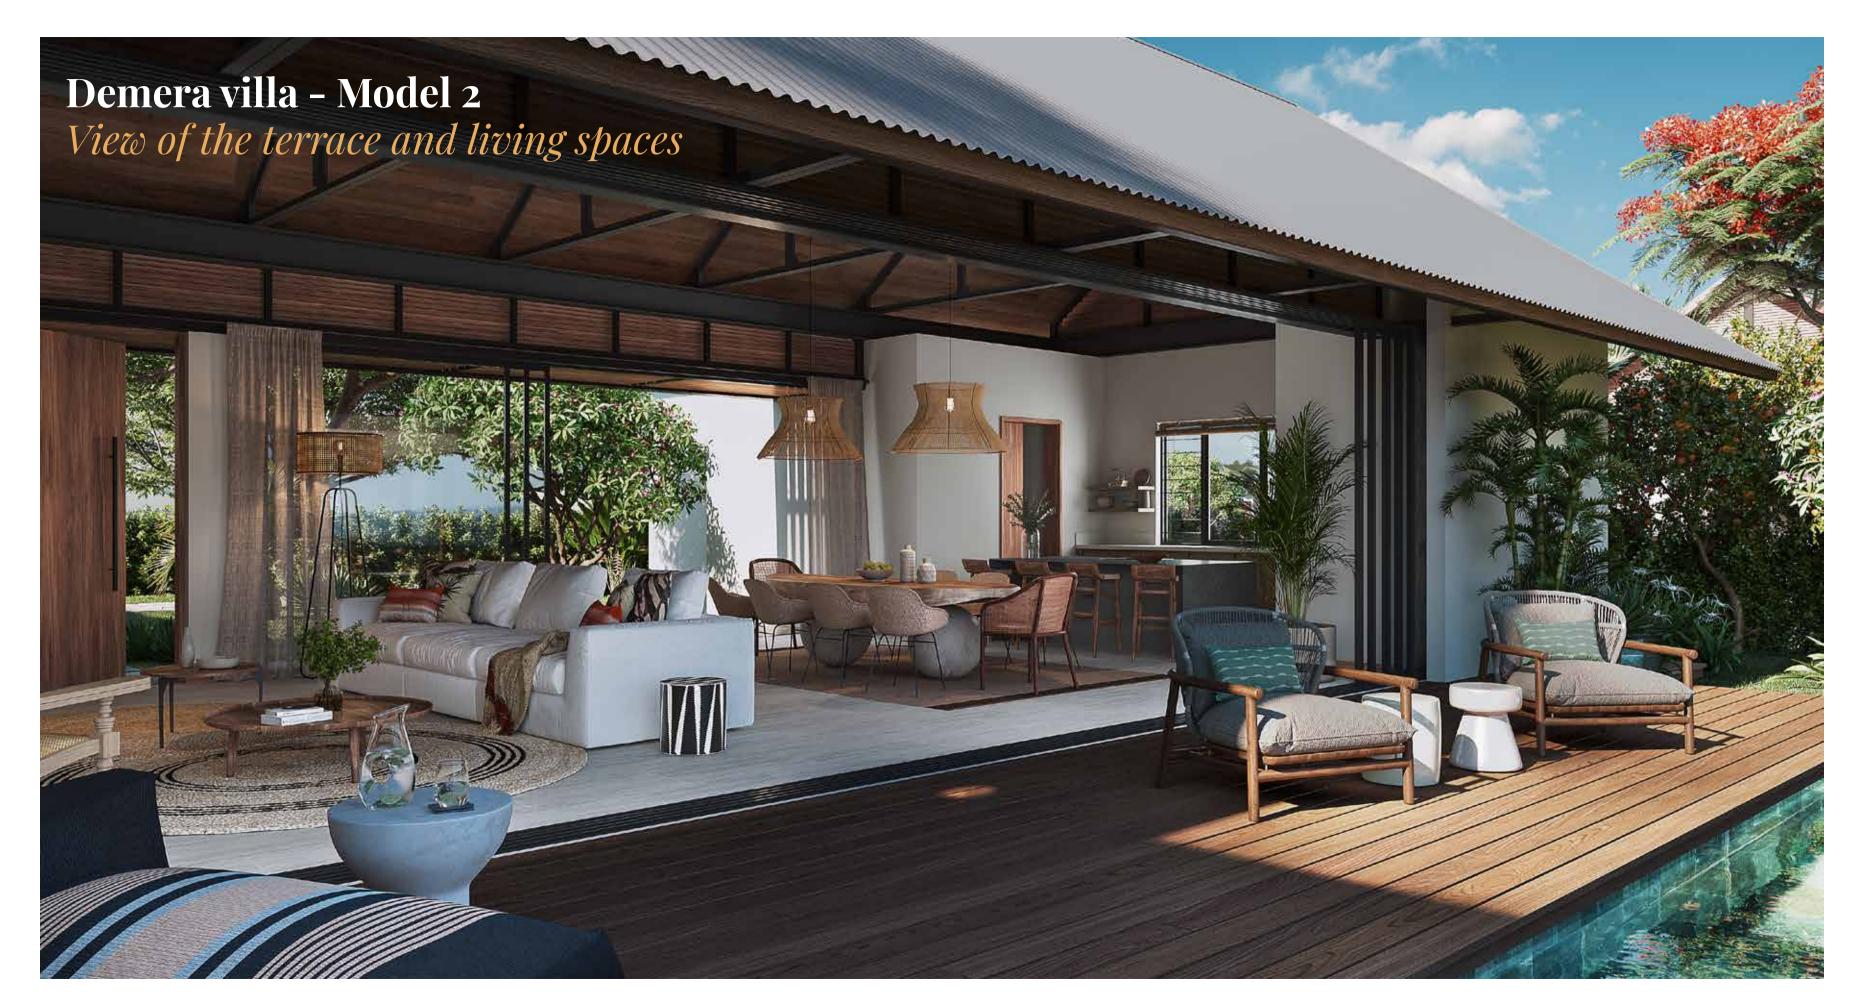

Inspired by local Mauritian architecture, the Demera villas offer a generous central space serving as a living room, dining room, and kitchen, with direct access to the garden and a beautiful pool. The typically Mauritian gable roofs promote excellent air circulation, reinforcing the sense of spaciousness.

The choice organic materials such as grey stone walls with white corded joints as used in back in the day, along with the roof style and the awnings, creates a rustic and authentic ambiance. The bedrooms feature large bay windows, providing comfortable and breezy spaces for restful nights.

An extra room can be used as an office or TV room, or can be converted into an optional fourth en-suite bedroom.

Moreover, the optional thatched roof gazebo offers an additional relaxation area in the midst of nature.