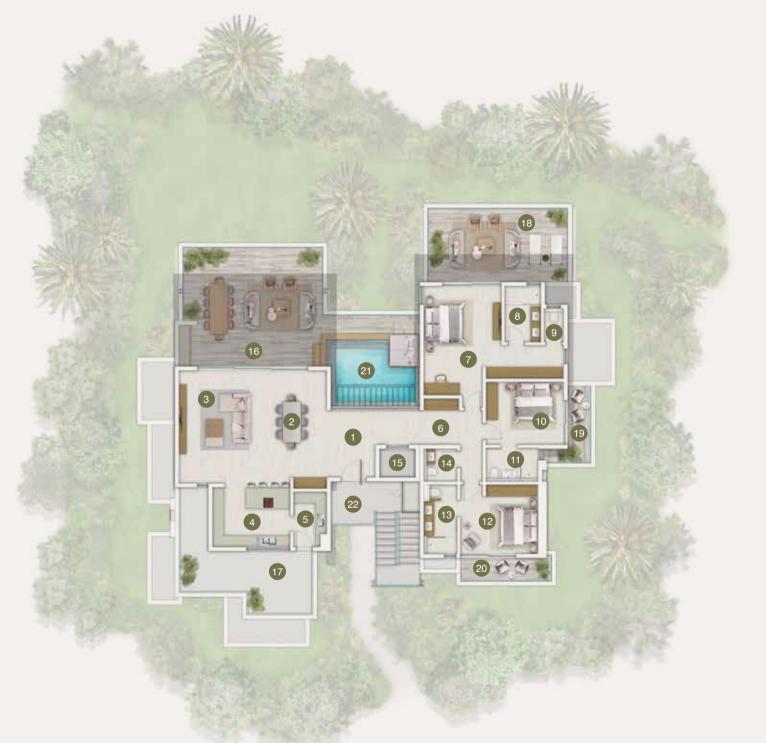

# L'Écho des Champs - Demera villas - Model 2 Floor and roof plans

|      | Internal Areas        | Net Internal Area (m²) |
|------|-----------------------|------------------------|
| 1.   | Living & dining       | 67.8                   |
| 2.   | TV room & office      | 35.1                   |
| 3.   | Kitchen               | 15.6                   |
| 4.   | Laundry               | 9.6                    |
| 5.   | Store                 | 5.4                    |
| 6.   | Corridor              | 5.4                    |
| 7.   | Master bedroom        | 19.9                   |
| 8.   | Master dressing       | 5.9                    |
| 9.   | Master bathroom       | 7.1                    |
| 10.  | Master WC             | 1.5                    |
| 11.  | Bedroom 2             | 15.5                   |
| 12.  | Dressing 2            | 5.2                    |
| 13.  | Bathroom 2            | 5.9                    |
| 14.  | Bedroom 3             | 14.6                   |
| 15.  | Bathroom 3 & Guest WC | 7.1                    |
| Tota | al                    | 221.9                  |

| External Areas     | Net Internal Area (m²) |
|--------------------|------------------------|
| 16. Porch          | 16.0                   |
| 17. Pool           | 35.0                   |
| 18. Pool shower    | 1.0                    |
| 19. Pool terrace   | 34.8                   |
| 20. Terrace 2      | 6.3                    |
| 21. Terrace 3      | 5.1                    |
| 22. Terrace 4      | 5.1                    |
| 23. Master terrace | 6.2                    |
| 24. Kitchen yard   | Plot specific          |
| 25. Bin area       | 5.5                    |

|     | External Areas (optional) (m²)   |      |
|-----|----------------------------------|------|
| 26. | Gazebo (optional)                | 41.7 |
| 27. | Master outdoor shower (optional) | 4.0  |

Gross external area