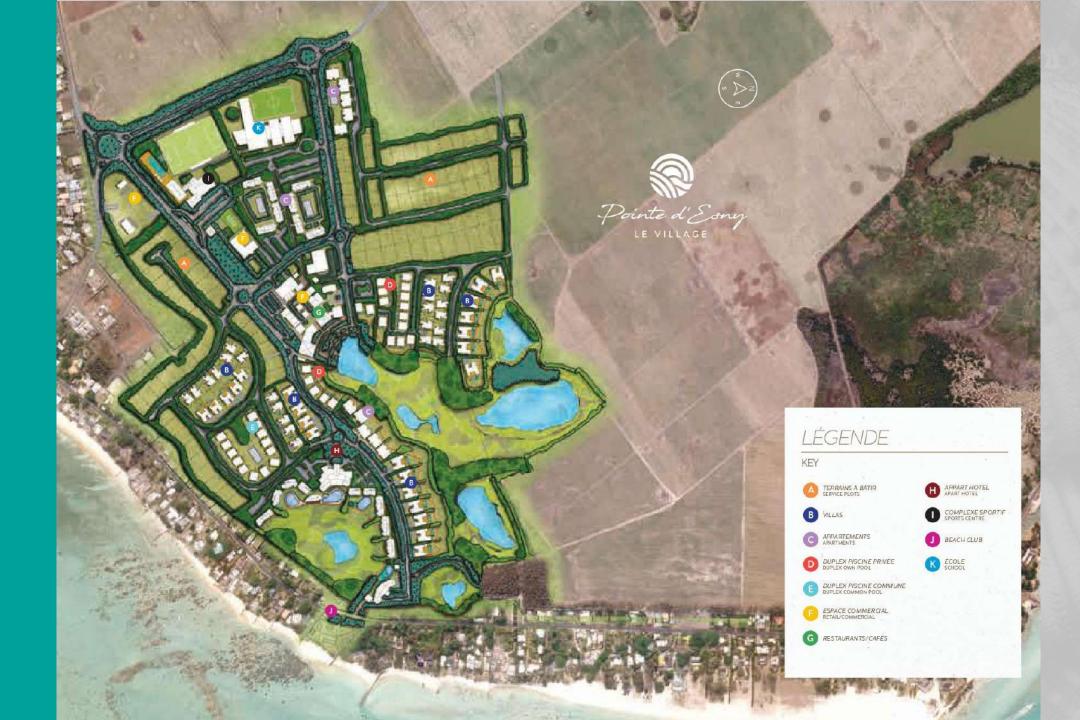

Pointe d'Eony LE VILLAGE

Perfectly Situated

Pointe d'Esny Le Village is in the south-east of the island, just 10 minutes from the airport, 30 minutes from Curepipe and approximately 45 minutes from Port-Louis. The village of Mahebourg is only 10 minutes away.

Imagine having an immaculate beach and a turquoise lagoon next door...

A unique opportunity to enjoy life's simple pleasures...

The 168-arpent development, which comprises of 29 arpents of green space, is in a thriving region, just a few steps away from one of the most beautiful lagoons on the island, with access to a pristine beach.

- An authentic and vibrant seaside village
- A natural sanctuary nestled between land and sea
- Everything you need at your fingertips

Everything at your fingertips

The project includes all the infrastructure and facilities you need, to make every day as enjoyable as the next:

- Convenience Stores
- Restaurants & Coffee Shops
- School
- Sports Centre
- Green Spaces
- Access to the Beach Club

The process

Reservation Agreement Signature of Deed of Sale 10% deposit into personal escrow account - MCB 15% + 5% Registration duty + 1.15% notary fees