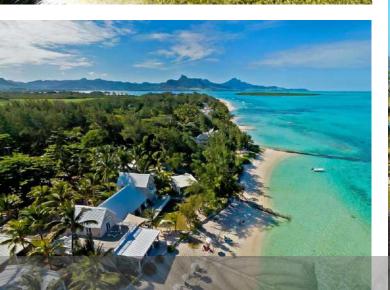

Pointe d'Eony LE VILLAGE

Perfectly Situated

Pointe d'Esny Le Village is in the south-east of the island, just 10 minutes from the airport, 30 minutes from Curepipe and approximately 45 minutes from Port-Louis. The village of Mahebourg is only 10 minutes away.

Imagine having an immaculate beach and a turquoise lagoon next door...

A unique opportunity to enjoy life's simple pleasures...

The 168-arpent development, which comprises of 29 arpents of green space, is in a thriving region, just a few steps away from one of the most beautiful lagoons on the island, with access to a pristine beach.