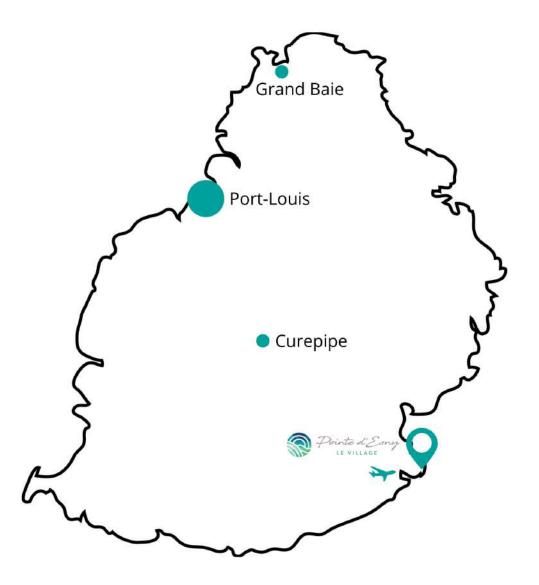

Pointe d'Eony LE VILLAGE

Perfectly Situated

Pointe d'Esny Le Village is in the south-east of the island, just 10 minutes from the airport, 30 minutes from Curepipe and approximately 45 minutes from Port-Louis. The village of Mahebourg is only 10 minutes away.